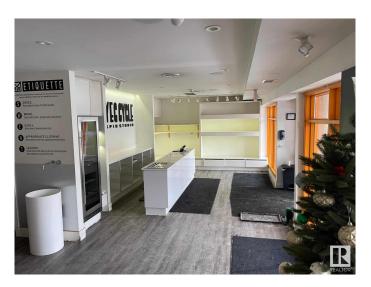

#### \$0

0 Bedroom, 0.00 Bathroom, Retail on 0.00 Acres

Strathcona, Edmonton, AB

Prime 2,610 +- sq. ft. retail/commercial space available for lease in the heart of Whyte Avenue, one of Edmonton's most iconic and high-traffic destinations. Surrounded by popular restaurants, bars, boutiques, and cafes, this location offers excellent visibility, strong foot traffic, and premium signage opportunities. Ideal for retail, service, or hospitality uses and immediate possession.