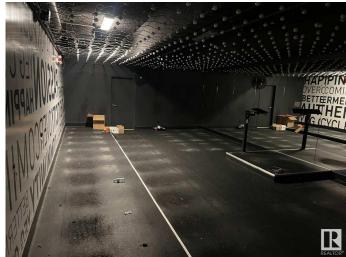

#### \$0

0 Bedroom, 0.00 Bathroom, Retail on 0.00 Acres

Strathcona, Edmonton, AB

Prime 2,610 +- sq. ft. retail/commercial space available for lease in the heart of Whyte Avenue, one of Edmonton's most iconic and high-traffic destinations. Surrounded by popular restaurants, bars, boutiques, and cafes, this location offers excellent visibility, strong foot traffic, and premium signage opportunities. Ideal for retail, service, or hospitality uses and immediate possession.