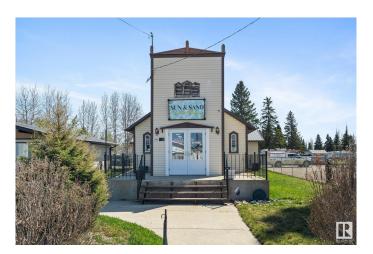

#### \$409,900

0 Bedroom, 0.00 Bathroom, Retail on 0.00 Acres

Alberta Beach, Rural Lac Ste. Anne County, AB

In the heart of Albert Beach, just steps from the lake! This former 1940s church has been expanded, structurally upgraded, and transformed into a charming Beach Boutique. Recent improvements include new flooring, lighting, and entrance doors. Features a low-maintenance metal roof, wheelchair ramp, kitchen, 2 bathrooms, spacious open-concept showroom, plus front and rear parking. Incredible exposure on a high-traffic main street, directly across from the beautifully updated Beachside Grind, Beachside Market, and boat launch. Enjoy stunning lake views from the front deck! Zoned C-1 Commercial with endless permitted usesâ€"retail (already set up!), bakery, bar, daycare, office, pet grooming, and more. A rare opportunity to own a piece of history in a thriving lakeside community.