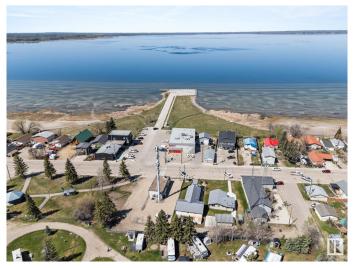

#### \$409,900

0 Bedroom, 0.00 Bathroom, Retail on 0.00 Acres

Alberta Beach, Rural Lac Ste. Anne County, AB

In the heart of Albert Beach, just steps from the lake! This former 1940s church has been expanded, structurally upgraded, and transformed into a charming Beach Boutique. Recent improvements include new flooring, lighting, and entrance doors. Features a low-maintenance metal roof, wheelchair ramp, kitchen, 2 bathrooms, spacious open-concept showroom, plus front and rear parking. Incredible exposure on a high-traffic main street, directly across from the beautifully updated Beachside Grind, Beachside Market, and boat launch. Enjoy stunning lake views from the front deck! Zoned C-1 Commercial with endless permitted usesâ€"retail (already set up!), bakery, bar, daycare, office, pet grooming, and more. A rare opportunity to own a piece of history in a thriving lakeside community.