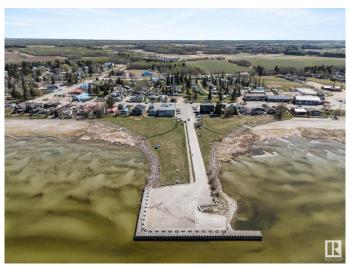

#### \$409,900

0 Bedroom, 0.00 Bathroom, Retail on 0.00 Acres

Alberta Beach, Rural Lac Ste. Anne County, AB

In the heart of Albert Beach, just steps from the lake! This former 1940s church has been expanded, structurally upgraded, and transformed into a charming Beach Boutique. Recent improvements include new flooring, lighting, and entrance doors. Features a low-maintenance metal roof, wheelchair ramp, kitchen, 2 bathrooms, spacious open-concept showroom, plus front and rear parking. Incredible exposure on a high-traffic main street, directly across from the beautifully updated Beachside Grind, Beachside Market, and boat launch. Enjoy stunning lake views from the front deck! Zoned C-1 Commercial with endless permitted usesâ€"retail (already set up!), bakery, bar, daycare, office, pet grooming, and more. A rare opportunity to own a piece of history in a thriving lakeside community.