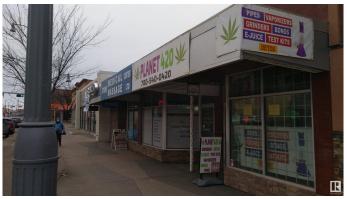

# \$1,200,000 - 15216 Stony Plain Road, Edmonton

MLS® #E4434700

#### \$1,200,000

0 Bedroom, 0.00 Bathroom, Retail on 0.00 Acres

Canora, Edmonton, AB

Great Investment property along Stony Plain Road. Excellent ROI. Building is 3 bays, 2 of which are fully leased to long term tenants and the 3rd is available for owner/operator business or to be leased out to any business. Triple Net Leases in place with additional income potential. Building has had recent renovations including roof, HVAC, and Facade. 15216/18/20 - Stony Plain Road