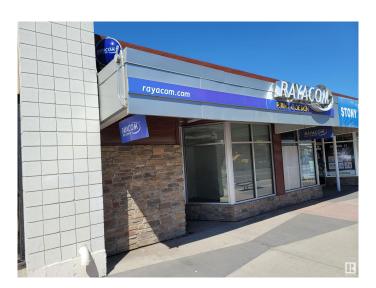

# \$1,200,000 - 15216 Stony Plain Road, Edmonton

MLS® #E4434700

#### \$1,200,000

0 Bedroom, 0.00 Bathroom, Retail on 0.00 Acres

Canora, Edmonton, AB

Great Investment property along Stony Plain Road. Excellent ROI. Building is 3 bays, 2 of which are fully leased to long term tenants and the 3rd is available for owner/operator business or to be leased out to any business. Triple Net Leases in place with additional income potential. Building has had recent renovations including roof, HVAC, and Facade. 15216/18/20 - Stony Plain Road