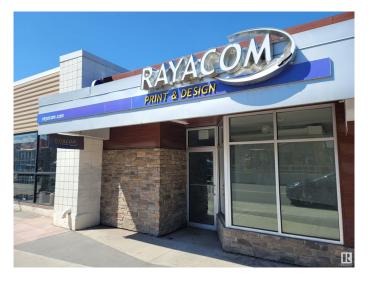

# \$1,200,000 - 15216 Stony Plain Road, Edmonton

MLS® #E4434700

#### \$1,200,000

0 Bedroom, 0.00 Bathroom, Retail on 0.00 Acres

Canora, Edmonton, AB

Great Investment property along Stony Plain Road. Excellent ROI. Building is 3 bays, 2 of which are fully leased to long term tenants and the 3rd is available for owner/operator business or to be leased out to any business. Triple Net Leases in place with additional income potential. Building has had recent renovations including roof, HVAC, and Facade. 15216/18/20 - Stony Plain Road