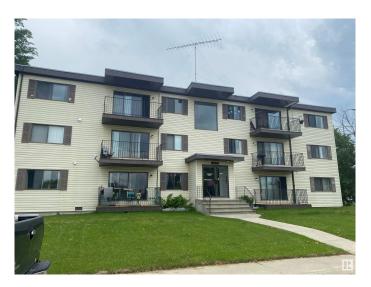

# \$1,080,000 - 4931 50a Avenue, Entwistle

MLS® #E4434972

### \$1,080,000

0 Bedroom, 0.00 Bathroom, Multi-Family Commercial on 0.00 Acres

Entwistle, Entwistle, AB

This 3 story wood frame complex is located in the town of Entwistle in Alberta. Just 45 minutes west of Edmonton. Complex is built in 1980. Large suite sizes. Roof replaced in 2013. Hot water heating system. Hot water tank replaced in 2019. Upper units have a balcony, main floor units have a walkout patio. Self managed. Easy to manage. Cap Rate 7.47%