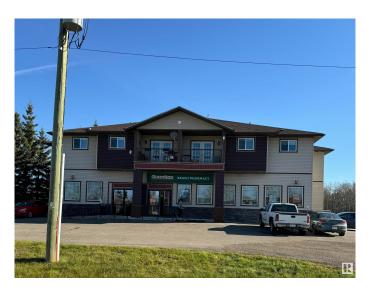

# \$1,950,000 - 4705 46a Avenue, Rural Lac Ste. Anne County

MLS® #E4435005

## \$1,950,000

0 Bedroom, 0.00 Bathroom,Multi-Family Commercial on 0.00 Acres

Alberta Beach, Rural Lac Ste. Anne County, AB

Fully leased mixed-use investment property in the heart of Alberta Beach! This income-generating asset features 2 commercial units on the main floor with long-term leases in place, and 4 residential units on the second floor. Each residential suite is approximately 1,000 sq ft and includes 2 bedrooms and 2 bathrooms, with elevator access. A 4-bay heated garage (approx. 640 sq ft) for each residential unit. All units are currently rented, offering consistent and stable cash flow.