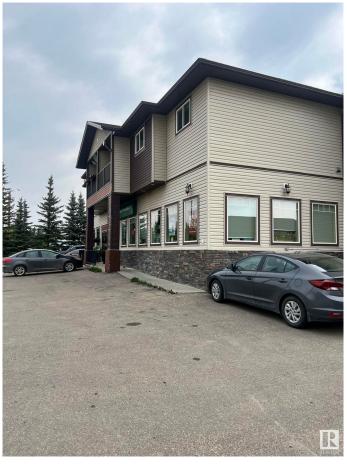

# \$1,950,000 - 4705 46a Avenue, Rural Lac Ste. Anne County

MLS® #E4435005

## \$1,950,000

0 Bedroom, 0.00 Bathroom,Multi-Family Commercial on 0.00 Acres

Alberta Beach, Rural Lac Ste. Anne County, AB

Fully leased mixed-use investment property in the heart of Alberta Beach! This income-generating asset features 2 commercial units on the main floor with long-term leases in place, and 4 residential units on the second floor. Each residential suite is approximately 1,000 sq ft and includes 2 bedrooms and 2 bathrooms, with elevator access. A 4-bay heated garage (approx. 640 sq ft) for each residential unit. All units are currently rented, offering consistent and stable cash flow.