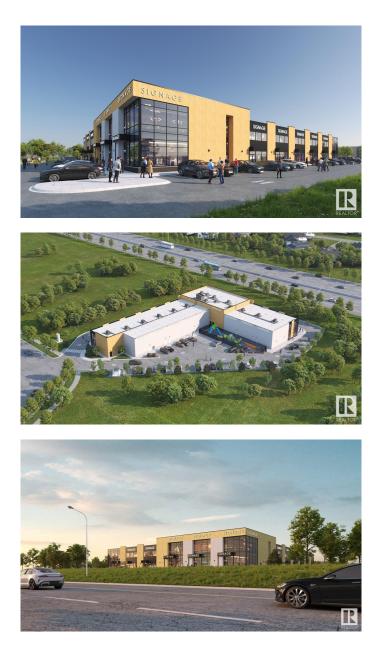

#### \$0

0 Bedroom, 0.00 Bathroom, Office on 0.00 Acres

Southeast Industrial (Edmonton), Edmonton, AB

Welcome to HP Business Centre, located on Whitemud drive with a high vehicle traffic and visibility for businesses. This unit is 1650 sq ft with an option to add Mezz of 485 sq ft making it 2135 sq ft with 22ft ceiling height accommodating multiple uses for the Business owners or Tenants. This location is one of the primary corridors for Southeast Edmonton with easy access Whitemud drive, Anthony Henday Drive and entire dense commercial and residential in the area . Strategically located in one of Edmonton's FASTEST GROWING communities making this an excellent location for Retail / Medical or Health Services/ Professional / Office- Accounting, Dispatch, Real Estate, Lawyer, Insurance, Call Centre/Day care/Music or Dance School/Tuition schools/Crematorium/Banquet Hall/Indoor play area/ Trampoline park/Indoor Golf simulation/Brewery or any use under BE Zoning. use. Site features high exposure pylon signage and ample on-site parking.Great location with tons of opportunity for business owners and Investors.