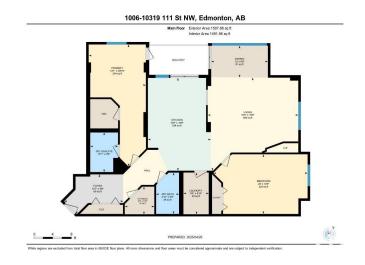

#### \$349.900

2 Bedroom, 2.00 Bathroom, 1,492 sqft Condo / Townhouse on 0.00 Acres

Downtown (Edmonton), Edmonton, AB

Welcome to this 1491.96sq ft, 2 bedroom on the 10th floor in Alta Vista in rail town. Right across the street from Grant McEwan. just a short walk to grocery store and other amenities. Nice view of downtown through large windows. Open concept design of kitchen, living room with good size of dining area. Master bedroom with 3 piece bath and walk in closet. It have storage room, laundry room and second large size bedroom on the same level. Have a nice balcony and door to the balcony from master bedroom, kitchen and dining room. Good size kitchen have pots & pan drawers with raised eating bar. This unit have one underground parking.