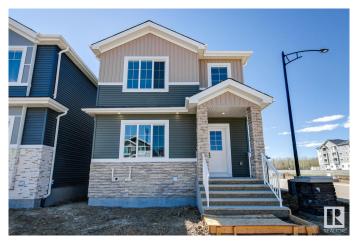

## \$505,000

4 Bedroom, 3.00 Bathroom, 1,751 sqft Single Family on 0.00 Acres

Starling, Edmonton, AB

Ready-Move-In! Stunning 1750 sq. ft. single-family detached home in Starling South, Edmonton! This beautifully designed property is built on a corner lot and features a main floor with a full bath, bedroom/den, spacious living room, dining area, and modern kitchen. Upstairs, find a bonus room, 3 bedrooms and 2 full bathrooms, including a luxurious primary suite. private side entrance for potential legal basement suite. Open to above foyer at entrance. The home comes with appliances credit, and garage pad. Quick possession

#### **Exterior**

Exterior Wood, Stone, Stucco, Vinyl

Exterior Features Back Lane, Corner Lot, Environmental Reserve, Golf Nearby,

Playground Nearby

Roof Asphalt Shingles

Construction Wood, Stone, Stucco, Vinyl