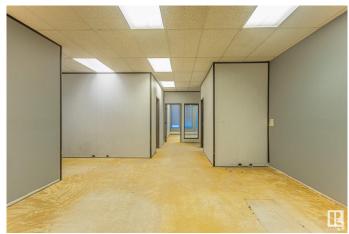

#### \$0

0 Bedroom, 0.00 Bathroom, Office on 0.00 Acres

Mcintyre Industrial, Edmonton, AB

970 sq ft net area, beautiful office space on 2nd floor with living Plants throughout the common areas, Southside office right on 51 ave close to Sherwood park freeway, Whitemud freeway, Anthony Henday and a bus stop right in front of the office. Several demising options starting at approximately 857 sq ft all the way up to 2,755 sq ft.