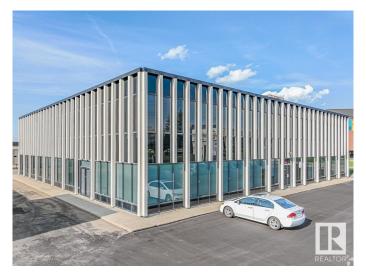

#### \$0

0 Bedroom, 0.00 Bathroom, Office on 0.00 Acres

Mcintyre Industrial, Edmonton, AB

970 sq ft net area, beautiful office space on 2nd floor with living Plants throughout the common areas, Southside office right on 51 ave close to Sherwood park freeway, Whitemud freeway, Anthony Henday and a bus stop right in front of the office. Several demising options starting at approximately 857 sq ft all the way up to 2,755 sq ft.

## **Exterior**

Exterior Precast Construction Precast