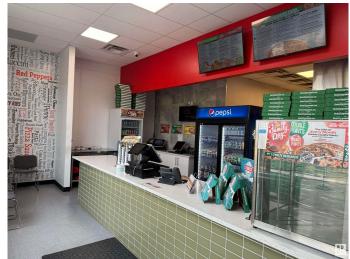

### \$220,000

0 Bedroom, 0.00 Bathroom, Business on 0.00 Acres

Maplegrove, Sherwood Park, AB

An exceptional opportunity to own a fully operational and turnkey pizza business located in the heart of Sherwood Park!
Situated in a high-traffic, prime location, this well-established pizzeria enjoys excellent visibility and consistent foot traffic, making it an ideal investment for both experienced restaurateurs and first-time business owners. The kitchen is fully equipped and up to modern standards, allowing for efficient workflow and high-quality food preparation. Don't miss your chance to own a thriving pizza business.