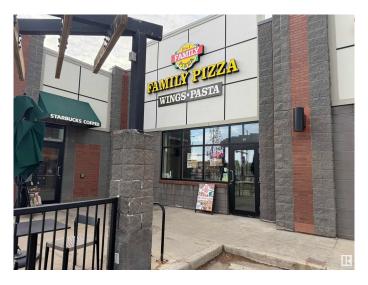

### \$220,000

0 Bedroom, 0.00 Bathroom, Business on 0.00 Acres

Maplegrove, Sherwood Park, AB

An exceptional opportunity to own a fully operational and turnkey pizza business located in the heart of Sherwood Park!
Situated in a high-traffic, prime location, this well-established pizzeria enjoys excellent visibility and consistent foot traffic, making it an ideal investment for both experienced restaurateurs and first-time business owners. The kitchen is fully equipped and up to modern standards, allowing for efficient workflow and high-quality food preparation. Don't miss your chance to own a thriving pizza business.