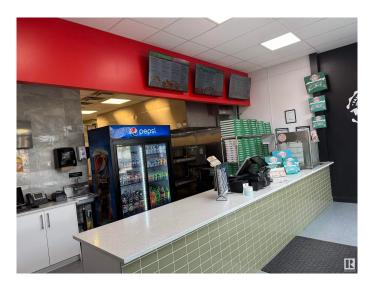

### \$220,000

0 Bedroom, 0.00 Bathroom, Business on 0.00 Acres

Maplegrove, Sherwood Park, AB

An exceptional opportunity to own a fully operational and turnkey pizza business located in the heart of Sherwood Park!
Situated in a high-traffic, prime location, this well-established pizzeria enjoys excellent visibility and consistent foot traffic, making it an ideal investment for both experienced restaurateurs and first-time business owners. The kitchen is fully equipped and up to modern standards, allowing for efficient workflow and high-quality food preparation. Don't miss your chance to own a thriving pizza business.