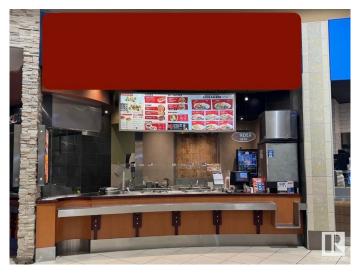

## \$299,000

0 Bedroom, 0.00 Bathroom, Business on 0.00 Acres

Summerlea, Edmonton, AB

"Location is everything!" Here is your great opportunity to own this profitable, dynamic and rapidly growing fast food located in the high traffic West Edmonton Mall food court! West Edmonton Mall Phase I food court, next to the Galaxyland. Great deal here, start up costs over \$400,000 and is now only asking for below costs. Joint this well established franchise fast food, with lots of potential for growth in business. Incredible cash flow and great income! Owner and franchise company will provide training. Don't miss out on this great opportunity!