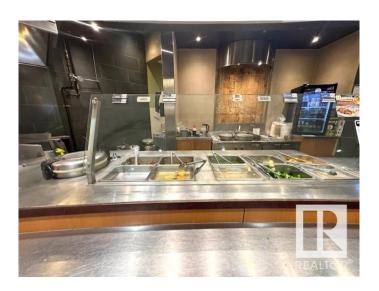

## \$299,000

0 Bedroom, 0.00 Bathroom, Business on 0.00 Acres

Summerlea, Edmonton, AB

"Location is everything!" Here is your great opportunity to own this profitable, dynamic and rapidly growing fast food located in the high traffic West Edmonton Mall food court! West Edmonton Mall Phase I food court, next to the Galaxyland. Great deal here, start up costs over \$400,000 and is now only asking for below costs. Joint this well established franchise fast food, with lots of potential for growth in business. Incredible cash flow and great income! Owner and franchise company will provide training. Don't miss out on this great opportunity!