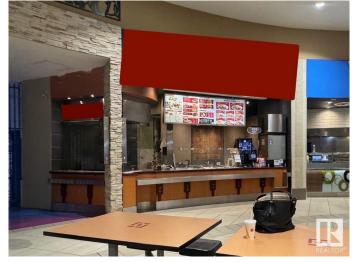

## \$299,000

0 Bedroom, 0.00 Bathroom, Business on 0.00 Acres

Summerlea, Edmonton, AB

"Location is everything!" Here is your great opportunity to own this profitable, dynamic and rapidly growing fast food located in the high traffic West Edmonton Mall food court! West Edmonton Mall Phase I food court, next to the Galaxyland. Great deal here, start up costs over \$400,000 and is now only asking for below costs. Joint this well established franchise fast food, with lots of potential for growth in business. Incredible cash flow and great income! Owner and franchise company will provide training. Don't miss out on this great opportunity!