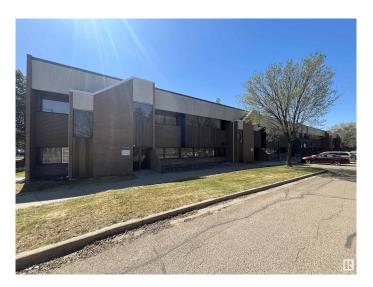

## \$5,800,000

0 Bedroom, 0.00 Bathroom, Industrial on 0.00 Acres

Edmonton Research & Development Park, Edmonton, AB

A Premier Multi-Tenant Facility in Edmonton Research Park. 38,166 sq.ft.± with gross leaseable area of 34,488 sq.ft.± industrial building with a flexible mix of office, production, and fully equipped wet lab spaces. Strategically located in the Edmonton Research Park, surrounded by innovative industrial and research organizations. Direct access to South Edmonton Common for convenience and amenities. • Three (3'x10') rear overhead loading doors for efficient logistics • Multiple pedestrian access points (front and rear) • Dual parking lots (front and rear) offering 3Å— the industry average in parking capacity • Heavy electrical power capacity to support advanced operations • Wet lab facilities ready for immediate occupancy and use • Potential Development opportunity to add new 9,600 sq.ft. – 13,800 sq.ft. building to rear portion of site. Current Occupancy • 85% leased • Diverse tenant mix with Weighted Average term remaining of 1.03 Years

Built in 1983