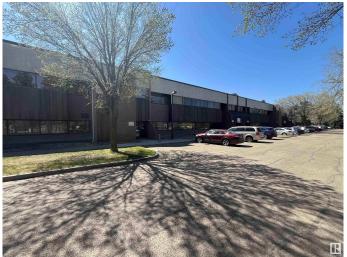

## \$5,800,000

0 Bedroom, 0.00 Bathroom, Industrial on 0.00 Acres

Edmonton Research & Development Park, Edmonton, AB

A Premier Multi-Tenant Facility in Edmonton Research Park. 38,166 sq.ft.± with gross leaseable area of 34,488 sq.ft.± industrial building with a flexible mix of office, production, and fully equipped wet lab spaces. Strategically located in the Edmonton Research Park, surrounded by innovative industrial and research organizations. Direct access to South Edmonton Common for convenience and amenities. • Three (3'x10') rear overhead loading doors for efficient logistics • Multiple pedestrian access points (front and rear) • Dual parking lots (front and rear) offering 3Å— the industry average in parking capacity • Heavy electrical power capacity to support advanced operations • Wet lab facilities ready for immediate occupancy and use • Potential Development opportunity to add new 9,600 sq.ft. – 13,800 sq.ft. building to rear portion of site. Current Occupancy • 85% leased • Diverse tenant mix with Weighted Average term remaining of 1.03 Years