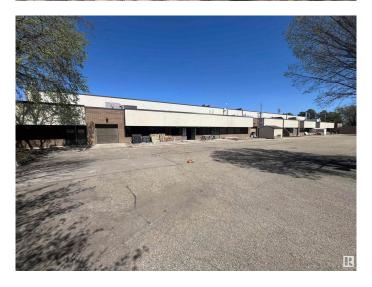

## \$5,800,000

0 Bedroom, 0.00 Bathroom, Industrial on 0.00 Acres

Edmonton Research & Development Park, Edmonton, AB

A Premier Multi-Tenant Facility in Edmonton Research Park. 38,166 sq.ft.± with gross leaseable area of 34,488 sq.ft.± industrial building with a flexible mix of office, production, and fully equipped wet lab spaces. Strategically located in the Edmonton Research Park, surrounded by innovative industrial and research organizations. Direct access to South Edmonton Common for convenience and amenities. • Three (3'x10') rear overhead loading doors for efficient logistics • Multiple pedestrian access points (front and rear) • Dual parking lots (front and rear) offering 3Å— the industry average in parking capacity • Heavy electrical power capacity to support advanced operations • Wet lab facilities ready for immediate occupancy and use • Potential Development opportunity to add new 9,600 sq.ft. – 13,800 sq.ft. building to rear portion of site. Current Occupancy • 85% leased • Diverse tenant mix with Weighted Average term remaining of 1.03 Years