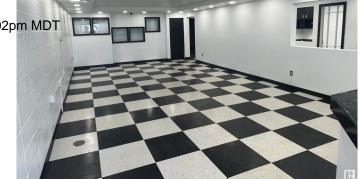

#### \$0

0 Bedroom, 0.00 Bathroom, Industrial on 0.00 Acres

Dominion Industrial, Edmonton, AB

• Main floor can accommodate a wide variety of users, which contains a high end show room, kitchenette, and warehouse • Second floor open area and multiple offices with windows • One 12' x 14' Grade loading door • Existing air makeup unit within the warehouse space • Easy access from Yellowhead Trail, St. Albert Trail and a large residential population nearby