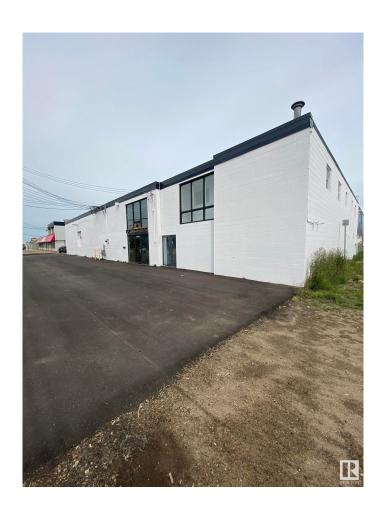

#### \$0

0 Bedroom, 0.00 Bathroom, Industrial on 0.00 Acres

Dominion Industrial, Edmonton, AB

• Main floor can accommodate a wide variety of users, which contains a high end show room, kitchenette, and warehouse • Second floor open area and multiple offices with windows • One 12' x 14' Grade loading door • Existing air makeup unit within the warehouse space • Easy access from Yellowhead Trail, St. Albert Trail and a large residential population nearby

### **Exterior**

Exterior Brick
Construction Brick