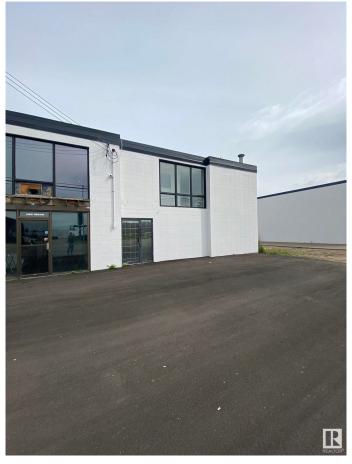

#### \$0

0 Bedroom, 0.00 Bathroom, Industrial on 0.00 Acres

Dominion Industrial, Edmonton, AB

• Main floor can accommodate a wide variety of users, which contains a high end show room, kitchenette, and warehouse • Second floor open area and multiple offices with windows • One 12' x 14' Grade loading door • Existing air makeup unit within the warehouse space • Easy access from Yellowhead Trail, St. Albert Trail and a large residential population nearby

### **Exterior**

Exterior Brick
Construction Brick