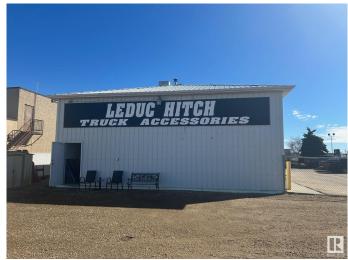

## \$2,500,000

0 Bedroom, 0.00 Bathroom, Industrial on 0.00 Acres

None, Leduc, AB

6526 Sparrow Drive in Leduc offers 2,964 sq.ft.± of showroom, office, and shop space on 0.48 acres±. The building includes three 12' x 12' grade-level doors, a graveled and fenced yard area, and 13'10― clear ceiling height at the eave. Heating is provided by radiant units in the warehouse and a forced air furnace with air conditioning in the office. Zoned GC, the site offers exposure to QE II, Sparrow Drive, and the new 65 Avenue interchange. Located minutes from Edmonton International Airport.