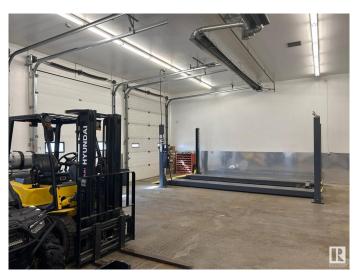

## \$2,500,000

0 Bedroom, 0.00 Bathroom, Industrial on 0.00 Acres

None, Leduc, AB

6526 Sparrow Drive in Leduc offers 2,964 sq.ft.± of showroom, office, and shop space on 0.48 acres±. The building includes three 12' x 12' grade-level doors, a graveled and fenced yard area, and 13'10― clear ceiling height at the eave. Heating is provided by radiant units in the warehouse and a forced air furnace with air conditioning in the office. Zoned GC, the site offers exposure to QE II, Sparrow Drive, and the new 65 Avenue interchange. Located minutes from Edmonton International Airport.