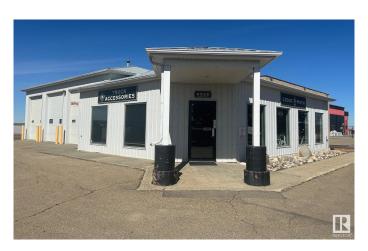

## \$2,500,000

0 Bedroom, 0.00 Bathroom, Industrial on 0.00 Acres

None, Leduc, AB

6526 Sparrow Drive in Leduc offers 2,964 sq.ft.± of showroom, office, and shop space on 0.48 acres±. The building includes three 12' x 12' grade-level doors, a graveled and fenced yard area, and 13'10― clear ceiling height at the eave. Heating is provided by radiant units in the warehouse and a forced air furnace with air conditioning in the office. Zoned GC, the site offers exposure to QE II, Sparrow Drive, and the new 65 Avenue interchange. Located minutes from Edmonton International Airport.