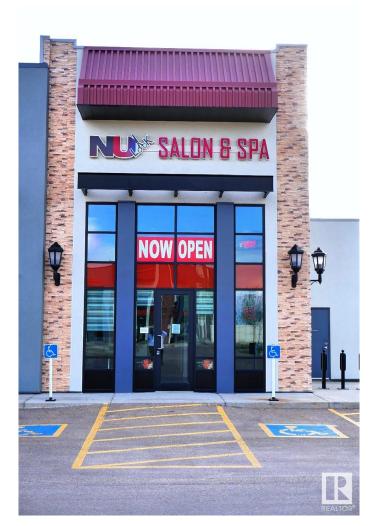

## \$619,000

0 Bedroom, 0.00 Bathroom, Retail on 0.00 Acres

Chaleureuse Business Park, Beaumont, AB

Prime Investment Opportunity in Beaumont. This commercial property is ideal for investors or business owners looking to operate their own venture. Currently operating as a salon and spa, with the option to continue or introduce a new business such as retail, health services, or office use. Located in a busy plaza, the property is surrounded by approximately 8,000 residential dwellings and complemented by established businesses including insurance offices, a yoga studio, dental clinic, gym, and more. Conveniently situated near Leduc County, which has around 5,000 dwellings, and a large portion of its residents rely on Beaumont for their commercial needs.