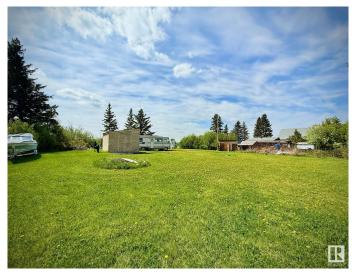

## \$114,000

0 Bedroom, 0.00 Bathroom, Rural on 1.05 Acres

Lac Ste Anne, Rural Lac Ste. Anne County, AB

Dreaming of a peaceful getaway that blends nature, privacy, and convenience? This beautifully treed 1.05-acre lot is just minutes from Alberta Beach and only 40 minutes to Edmontonâ€<sup>™</sup>s west end, perfect for weekend escapes or year round living. Whether you're looking to build your forever home, bring in a modular or mobile, or simply enjoy a private retreat, this fenced lot offers endless possibilities. Much of the groundwork is already done, with power (100 amp service with two 30 amp trailer plug-ins), a drilled well, and a 1000-gallon septic holding tank in place. Natural gas, power, and phone services are available at the roadway. A 12x12 storage shed is included, and the RV currently on site can be included in the sale, making it easy to start enjoying the property right away. This is your chance to own a private, ready to enjoy slice of nature, just a short stroll to the lake and minutes to all the amenities Alberta Beach has to offer.

#### Exterior

Exterior Features Boating, Flat Site, Golf Nearby, No Back Lane, Private Setting, Treed Lot