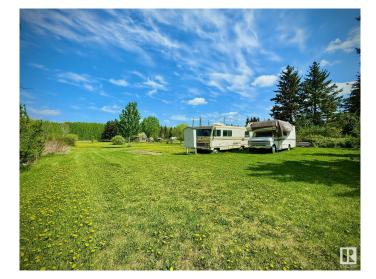

## \$114,000

0 Bedroom, 0.00 Bathroom, Rural on 1.05 Acres

Lac Ste Anne, Rural Lac Ste. Anne County, AB

Dreaming of a peaceful getaway that blends nature, privacy, and convenience? This beautifully treed 1.05-acre lot is just minutes from Alberta Beach and only 40 minutes to Edmontonâ€<sup>™</sup>s west end, perfect for weekend escapes or year round living. Whether you're looking to build your forever home, bring in a modular or mobile, or simply enjoy a private retreat, this fenced lot offers endless possibilities. Much of the groundwork is already done, with power (100 amp service with two 30 amp trailer plug-ins), a drilled well, and a 1000-gallon septic holding tank in place. Natural gas, power, and phone services are available at the roadway. A 12x12 storage shed is included, and the RV currently on site can be included in the sale, making it easy to start enjoying the property right away. This is your chance to own a private, ready to enjoy slice of nature, just a short stroll to the lake and minutes to all the amenities Alberta Beach has to offer.

#### Exterior

Exterior Features Boating, Flat Site, Golf Nearby, No Back Lane, Private Setting, Treed Lot