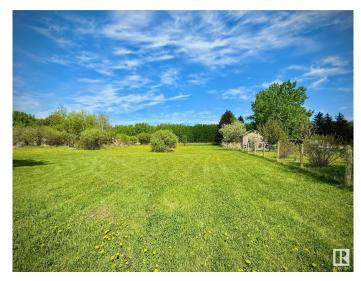

## \$114,000

0 Bedroom, 0.00 Bathroom, Rural on 1.05 Acres

Lac Ste Anne, Rural Lac Ste. Anne County, AB

Dreaming of a peaceful getaway that blends nature, privacy, and convenience? This beautifully treed 1.05-acre lot is just minutes from Alberta Beach and only 40 minutes to Edmontonâ€<sup>™</sup>s west end, perfect for weekend escapes or year round living. Whether you're looking to build your forever home, bring in a modular or mobile, or simply enjoy a private retreat, this fenced lot offers endless possibilities. Much of the groundwork is already done, with power (100 amp service with two 30 amp trailer plug-ins), a drilled well, and a 1000-gallon septic holding tank in place. Natural gas, power, and phone services are available at the roadway. A 12x12 storage shed is included, and the RV currently on site can be included in the sale, making it easy to start enjoying the property right away. This is your chance to own a private, ready to enjoy slice of nature, just a short stroll to the lake and minutes to all the amenities Alberta Beach has to offer.

#### Exterior

Exterior Features Boating, Flat Site, Golf Nearby, No Back Lane, Private Setting, Treed Lot