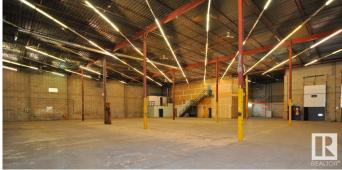

#### \$0

0 Bedroom, 0.00 Bathroom, Industrial on 0.00 Acres

Huff Bremner Estate Industrial, Edmonton, AB

19,392 sq.ft. $\hat{A}$  main floor. Bonus 2,478 sq.ft. $\hat{A}$  mezzanine office area not included in rent. Two interior dock loading doors. Great location in Northwest Edmonton with access to 118 Avenue, Yellowhead Trail, and Anthony Henday Drive.