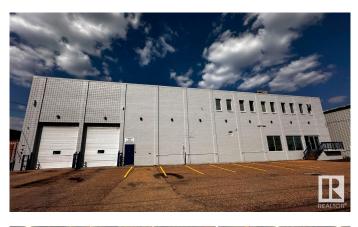

#### \$0

0 Bedroom, 0.00 Bathroom, Industrial on 0.00 Acres

Huff Bremner Estate Industrial, Edmonton, AB

19,392 sq.ft. $\hat{A}$  main floor. Bonus 2,478 sq.ft. $\hat{A}$  mezzanine office area not included in rent. Two interior dock loading doors. Great location in Northwest Edmonton with access to 118 Avenue, Yellowhead Trail, and Anthony Henday Drive.

## Exterior

Exterior Block

Construction Block