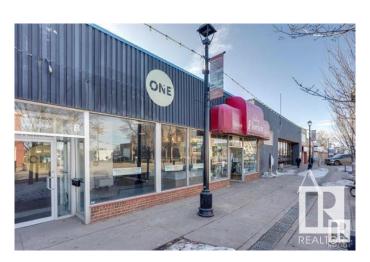

## \$2,499,900

0 Bedroom, 0.00 Bathroom, Retail on 0.00 Acres

Central Business District (Leduc), Leduc, AB

Fully leased 12,000 square foot multi tenant retail building building located in the highly sought after downtown district of Leduc. This well maintained 12,000 sq ft building consists of 5 solid tenants which include a daycare, a furniture store, a merch/clothing shop, a spa, and a florist. All the leases are triple net and escalating year by year. All units feature parking in the front and the rear of the building along with a few additional stalls at the east side of the building. Affordable Buildings like this do not come for sale very often so don't miss this amazing opportunity.