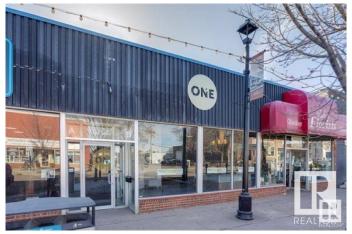

## \$2,499,900

0 Bedroom, 0.00 Bathroom, Retail on 0.00 Acres

Central Business District (Leduc), Leduc, AB

Fully leased 12,000 square foot multi tenant retail building building located in the highly sought after downtown district of Leduc. This well maintained 12,000 sq ft building consists of 5 solid tenants which include a daycare, a furniture store, a merch/clothing shop, a spa, and a florist. All the leases are triple net and escalating year by year. All units feature parking in the front and the rear of the building along with a few additional stalls at the east side of the building. Affordable Buildings like this do not come for sale very often so don't miss this amazing opportunity.