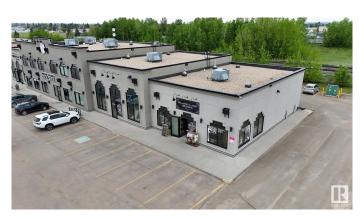

### \$1,285,000

0 Bedroom, 0.00 Bathroom, Retail on 0.00 Acres

None, Stony Plain, AB

Exceptional Investment Opportunity! Located along the high traffic area of Railway Avenue in Stony Plain, this prime commercial building offers 4,225 SF of modern retail space. Currently leased to a long-term tenant, the property features ample parking and a convenient rear entrance--ideal for a wide range of businesses. Built with concrete and steel framing, the structure offers exceptional durability and low maintenance. Its strategic location provides excellent exposure and quick access to Highway 16A and 48 Street, as well as nearby shopping, bakery, car wash and auto service stations. Quality construction and a functional layout ensure minimal upkeep and strong leasing potential.