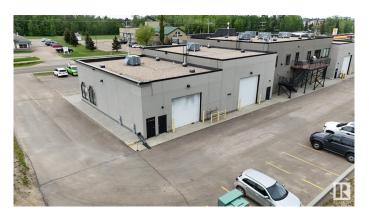

### \$1,285,000

0 Bedroom, 0.00 Bathroom, Retail on 0.00 Acres

None, Stony Plain, AB

Exceptional Investment Opportunity! Located along the high traffic area of Railway Avenue in Stony Plain, this prime commercial building offers 4,225 SF of modern retail space. Currently leased to a long-term tenant, the property features ample parking and a convenient rear entrance--ideal for a wide range of businesses. Built with concrete and steel framing, the structure offers exceptional durability and low maintenance. Its strategic location provides excellent exposure and quick access to Highway 16A and 48 Street, as well as nearby shopping, bakery, car wash and auto service stations. Quality construction and a functional layout ensure minimal upkeep and strong leasing potential.

### **Exterior**

Exterior Concrete, Steel Frame Construction Concrete, Steel Frame