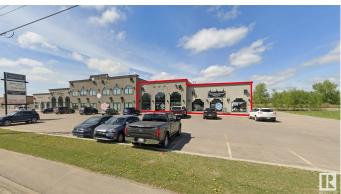

### \$1,285,000

0 Bedroom, 0.00 Bathroom, Retail on 0.00 Acres

None, Stony Plain, AB

Exceptional Investment Opportunity! Located along the high traffic area of Railway Avenue in Stony Plain, this prime commercial building offers 4,225 SF of modern retail space. Currently leased to a long-term tenant, the property features ample parking and a convenient rear entrance--ideal for a wide range of businesses. Built with concrete and steel framing, the structure offers exceptional durability and low maintenance. Its strategic location provides excellent exposure and quick access to Highway 16A and 48 Street, as well as nearby shopping, bakery, car wash and auto service stations. Quality construction and a functional layout ensure minimal upkeep and strong leasing potential.