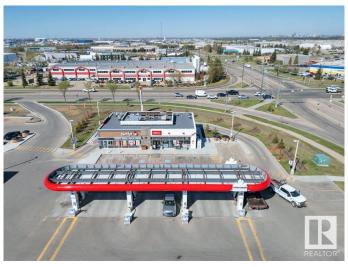

### \$609,700

0 Bedroom, 0.00 Bathroom, Retail on 0.00 Acres

Pylypow Industrial, Edmonton, AB

Welcome to Elite Centre on 50th. FINAL 4
UNITS REMAINING FOR SALE OR LEASE.
\$455 PSF. Lease rate \$28.00 PSF. A
brand-new high-exposure commercial
development located at the busy intersection
of 50 Street & Roper Road, with over 30,000
vehicles passing daily. Come join Petro Gas
station, Wendy's,Filipino restaurant & Law
office. A Freestanding building with various
bay sizes available for sale or lease. Priced at
\$455 PSF. Easy access to Whitemud Drive,
Anthony Henday, and the future Valley Line
LRT. Ample parking and excellent signage
opportunities. Don't miss out â€" bring
your business to Elite Centre on 50th.