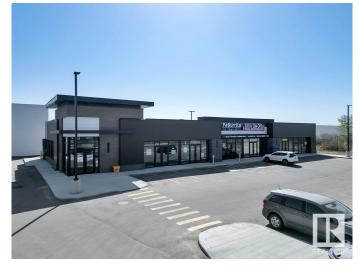

### \$609,700

0 Bedroom, 0.00 Bathroom, Retail on 0.00 Acres

Pylypow Industrial, Edmonton, AB

Welcome to Elite Centre on 50th. FINAL 4
UNITS REMAINING FOR SALE OR LEASE.
\$455 PSF. Lease rate \$28.00 PSF. A
brand-new high-exposure commercial
development located at the busy intersection
of 50 Street & Roper Road, with over 30,000
vehicles passing daily. Come join Petro Gas
station, Wendy's,Filipino restaurant & Law
office. A Freestanding building with various
bay sizes available for sale or lease. Priced at
\$455 PSF. Easy access to Whitemud Drive,
Anthony Henday, and the future Valley Line
LRT. Ample parking and excellent signage
opportunities. Don't miss out â€" bring
your business to Elite Centre on 50th.