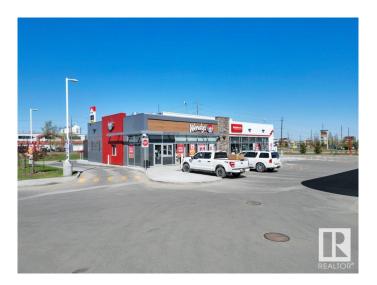

### \$609,700

0 Bedroom, 0.00 Bathroom, Retail on 0.00 Acres

Pylypow Industrial, Edmonton, AB

Welcome to Elite Centre on 50th. FINAL 4
UNITS REMAINING FOR SALE OR LEASE.
\$455 PSF. Lease rate \$28.00 PSF. A
brand-new high-exposure commercial
development located at the busy intersection
of 50 Street & Roper Road, with over 30,000
vehicles passing daily. Come join Petro Gas
station, Wendy's,Filipino restaurant & Law
office. A Freestanding building with various
bay sizes available for sale or lease. Priced at
\$455 PSF. Easy access to Whitemud Drive,
Anthony Henday, and the future Valley Line
LRT. Ample parking and excellent signage
opportunities. Don't miss out â€" bring
your business to Elite Centre on 50th.