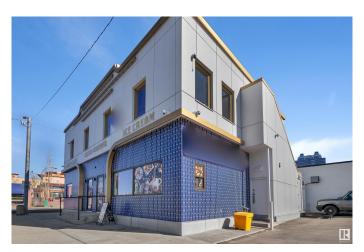

### \$130,000

0 Bedroom, 0.00 Bathroom, Business on 0.00 Acres

Central Mcdougall, Edmonton, AB

Turn up the volume on your entrepreneurial dreams with this Rock n Roll Ice Cream franchise, centrally located downtownâ€"right across from Vic Comp High School! This high-traffic location offers prime exposure and a built-in customer base of students and downtown foot traffic. Buyer will assume the lease and step into an already-established, eye-catching rolled ice cream business just in time for the busy summer season. Fully equipped and ready to rock, this is your chance to own a fun, turn-key operation in a thriving area. Don't miss this sweet opportunity! This is a business only sale. Buyer to take over lease. All fixtures, equipment, furniture, inventory, POS, supplies are included. Staff willing to stay on board.