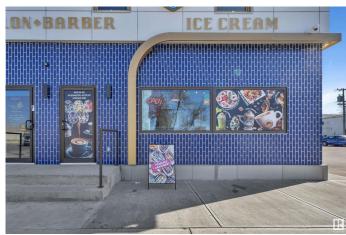

### \$130,000

0 Bedroom, 0.00 Bathroom, Business on 0.00 Acres

Central Mcdougall, Edmonton, AB

Turn up the volume on your entrepreneurial dreams with this Rock n Roll Ice Cream franchise, centrally located downtownâ€"right across from Vic Comp High School! This high-traffic location offers prime exposure and a built-in customer base of students and downtown foot traffic. Buyer will assume the lease and step into an already-established, eye-catching rolled ice cream business just in time for the busy summer season. Fully equipped and ready to rock, this is your chance to own a fun, turn-key operation in a thriving area. Don't miss this sweet opportunity! This is a business only sale. Buyer to take over lease. All fixtures, equipment, furniture, inventory, POS, supplies are included. Staff willing to stay on board.