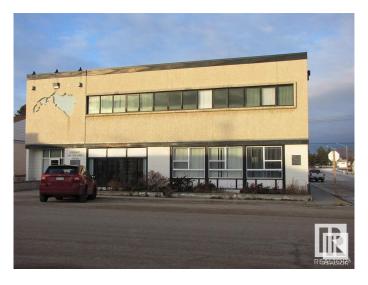

# \$169,900

0 Bedroom, 0.00 Bathroom, Institutional on 0.00 Acres

Sangudo, Sangudo, AB

FORMER COUNTY OFFICE. 11,000 sq ft two story cinderblock institutional quality building currently operating as a used equipment/materials store. Zoned for mixed use commercial/residential. 130' x 140' paved parking lot adjacent. roof top deck with a view of the Pembina River Valley. Sangudo is a Hamlet one hour northwest of Edmonton on four lane asphalt servicing a regional catchment of approx. 3000 people. Exceptional price for an end user who needs lots of space and would like to live next to the store.