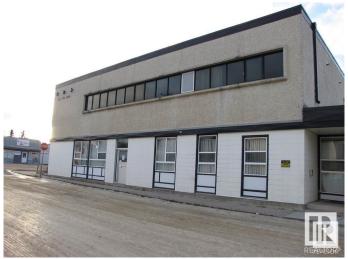

# \$169,900

0 Bedroom, 0.00 Bathroom, Institutional on 0.00 Acres

Sangudo, Sangudo, AB

FORMER COUNTY OFFICE. 11,000 sq ft two story cinderblock institutional quality building currently operating as a used equipment/materials store. Zoned for mixed use commercial/residential. 130' x 140' paved parking lot adjacent. roof top deck with a view of the Pembina River Valley. Sangudo is a Hamlet one hour northwest of Edmonton on four lane asphalt servicing a regional catchment of approx. 3000 people. Exceptional price for an end user who needs lots of space and would like to live next to the store.

# **Exterior**

Exterior Block
Construction Block