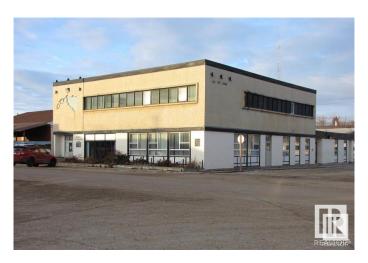

# \$169,900 - 4928 50 St, Sangudo

MLS® #E4437629

# \$169,900

0 Bedroom, 0.00 Bathroom, Institutional on 0.00 Acres

Sangudo, Sangudo, AB

FORMER COUNTY OFFICE. 11,000 sq ft two story cinderblock institutional quality building currently operating as a used equipment/materials store. Zoned for mixed use commercial/residential. 130' x 140' paved parking lot adjacent. roof top deck with a view of the Pembina River Valley. Sangudo is a Hamlet one hour northwest of Edmonton on four lane asphalt servicing a regional catchment of approx. 3000 people. Exceptional price for an end user who needs lots of space and would like to live next to the store.

#### **Essential Information**

MLS® # E4437629

Price \$169,900

Bathrooms 0.00 Acres 0.00

Year Built 1964

Type Institutional

Status Active