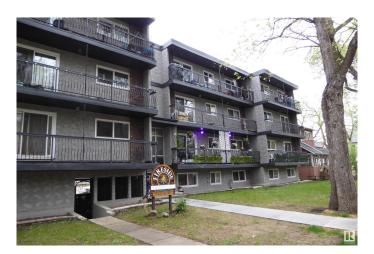

# \$89,000 - 305 10420 93 Street, Edmonton

MLS® #E4437657

#### \$89,000

1 Bedroom, 1.00 Bathroom, 666 sqft Condo / Townhouse on 0.00 Acres

Boyle Street, Edmonton, AB

Experience the raising of the sun in this clean and bright 1 bedroom suite! The spacious living room is designed for comfort and enjoyment with patio doors that lead you to a roomy balcony that overlooks the east of the city. Experience the joy of cooking in this fully equipped kitchen. The cozy and bright dining room will host intimate meals for friends and family. The master bedroom is extra large to hold all your furnishing. There is a 4 piece bathroom. The flooring is durable ceramic tile and laminate flooring. This unit comes complete with 3 appliances. There is a well planned storage space that keeps everything handy, but out of sight. Fireside Condominiums is close to all amenities, with public transportation, shopping, just minutes away to the walking trails in the river valley. Walking distance to Dawson Park.

#### **Exterior**

Exterior Wood, Brick, Stucco

Exterior Features Landscaped, Public Transportation, Shopping Nearby

Roof Tar & T

Construction Wood, Brick, Stucco

Foundation Concrete Perimeter