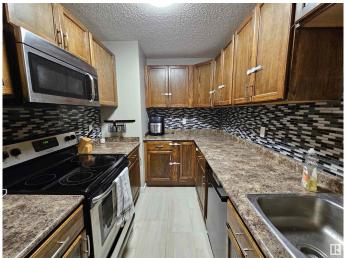

# \$124,900

2 Bedroom, 1.00 Bathroom, 893 sqft Condo / Townhouse on 0.00 Acres

Akinsdale, St. Albert, AB

Modern Comfort Meets Stylish Living – Step into this beautifully updated 2-bedroom, 1-bathroom home featuring brand new carpet and fresh, modern paint throughout. The open and inviting layout is perfect for relaxing or entertaining. Enjoy the convenience of in-suite storage and a spacious walk-in closet, offering plenty of room to stay organized. With tasteful upgrades and a clean, move-in-ready feel, this home blends comfort and style in a space that feels like new. Ideal for first-time buyers, downsizers, or investors looking for a turnkey property.

#### **Essential Information**

MLS® # E4437687 Price \$124,900

Bedrooms 2 Bathrooms 1.00

Full Baths 1

Square Footage 893

Acres 0.00 Year Built 1980

Type Condo / Townhouse Sub-Type Lowrise Apartment

Style Single Level Apartment

#### Interior

Appliances Dishwasher-Built-In, Microwave Hood Fan, Refrigerator, Stove-Electric

Heating Forced Air-1, Natural Gas

## **Exterior**

Exterior Wood

Exterior Features No Through Road, Playground Nearby, Schools, Shopping Nearby

Roof Asphalt Shingles

Construction Wood

Foundation Concrete Perimeter