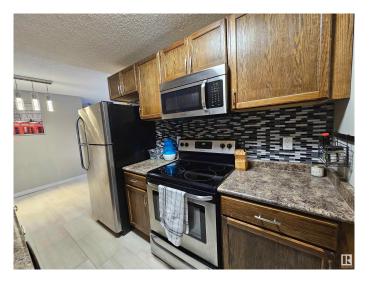

# \$124,900

2 Bedroom, 1.00 Bathroom, 893 sqft Condo / Townhouse on 0.00 Acres

Akinsdale, St. Albert, AB

Modern Comfort Meets Stylish Living – Step into this beautifully updated 2-bedroom, 1-bathroom home featuring brand new carpet and fresh, modern paint throughout. The open and inviting layout is perfect for relaxing or entertaining. Enjoy the convenience of in-suite storage and a spacious walk-in closet, offering plenty of room to stay organized. With tasteful upgrades and a clean, move-in-ready feel, this home blends comfort and style in a space that feels like new. Ideal for first-time buyers, downsizers, or investors looking for a turnkey property.

#### **Essential Information**

MLS® # E4437687 Price \$124,900

Bedrooms 2 Bathrooms 1.00

Full Baths 1

Square Footage 893

Acres 0.00 Year Built 1980

Type Condo / Townhouse Sub-Type Lowrise Apartment

Style Single Level Apartment

#### Interior

Appliances Dishwasher-Built-In, Microwave Hood Fan, Refrigerator, Stove-Electric

Heating Forced Air-1, Natural Gas

## **Exterior**

Exterior Wood

Exterior Features No Through Road, Playground Nearby, Schools, Shopping Nearby

Roof Asphalt Shingles

Construction Wood

Foundation Concrete Perimeter