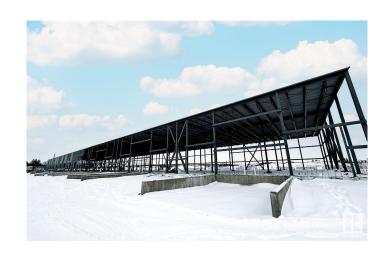

### \$0

0 Bedroom, 0.00 Bathroom, Industrial on 0.00 Acres

Mistatim Industrial, Edmonton, AB

CURRENTLY UNDER CONSTRUCTION. Pinnacle Park at 14103 â€" 156 Street offers flex industrial and retail showroom space for lease, with bays starting at 4,034 sq.ft.± and availability up to 73,153 sq.ft.±. The development includes five new buildings, with occupancy available Summer 2025. Each bay includes one grade door (12' x 14') and one dock door (9' x 10'), with 28' ceiling height and LED lighting. Zoned IB, the property includes 333 parking stalls and offers signage opportunities and a 10% tenant improvement allowance for office buildout. Located near 137 Avenue and 156 Street with access to St. Albert Trail, Yellowhead Trail, and Anthony Henday Drive.