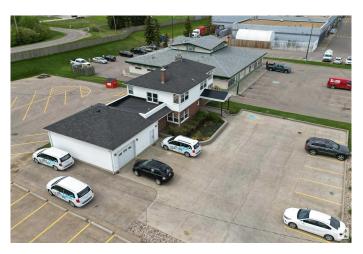

### \$2,180,000

0 Bedroom, 0.00 Bathroom, Office on 0.00 Acres

Wye Commercial, Sherwood Park, AB

A Rare Opportunity to own a piece of the best retail and business area in Sherwood Park. 0.667 Acre at Ordze Ave off Wye Road and Sherwood Drive. Great visual exposure, and across from Earl's Restaurant! Multi-use, multi-tenant building with garage and basement. Fully leased with many long-term tenants. Beautifully maintained building on paved lot with double entrances, front and rear parking. Front with 13 stalls plus garage, breeze way, and 23 stalls in the back (fully leased). Excellent Holding Property with Great Potential for Future Development. Serious Inquires only.