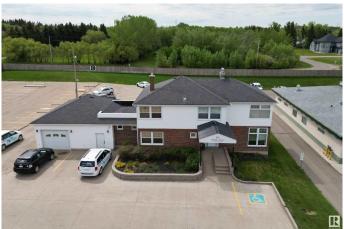

### \$2,180,000

0 Bedroom, 0.00 Bathroom, Office on 0.00 Acres

Wye Commercial, Sherwood Park, AB

A Rare Opportunity to own a piece of the best retail and business area in Sherwood Park. 0.667 Acre at Ordze Ave off Wye Road and Sherwood Drive. Great visual exposure, and across from Earl's Restaurant! Multi-use, multi-tenant building with garage and basement. Fully leased with many long-term tenants. Beautifully maintained building on paved lot with double entrances, front and rear parking. Front with 13 stalls plus garage, breeze way, and 23 stalls in the back (fully leased). Excellent Holding Property with Great Potential for Future Development. Serious Inquires only.

## **Community Information**

Address 191 Ordze Avenue Area Sherwood Park

Subdivision Wye Commercial

City Sherwood Park

County ALBERTA

Province AB

Postal Code T8B 1M6