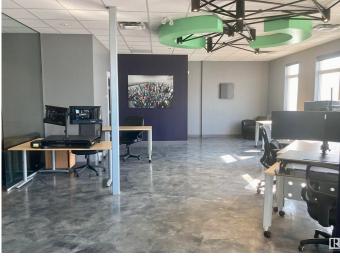

#### \$0

0 Bedroom, 0.00 Bathroom, Office on 0.00 Acres

White Industrial, Edmonton, AB

Located on 111 Avenue with convenient access to the Anthony Henday, this main floor corner unit is sure to impress. It features a professional, meticulously designed space with glass partitioning walls and abundant natural lighting. This high-exposure unit has a very efficient layout, so your business can dazzle clients while still being bottom-line friendly.