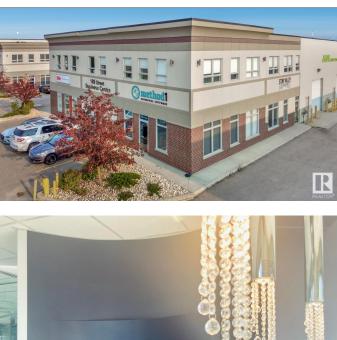

#### \$0

0 Bedroom, 0.00 Bathroom, Office on 0.00 Acres

White Industrial, Edmonton, AB

Located on 111 Avenue with convenient access to the Anthony Henday, this main floor corner unit is sure to impress. It features a professional, meticulously designed space with glass partitioning walls and abundant natural lighting. This high-exposure unit has a very efficient layout, so your business can dazzle clients while still being bottom-line friendly.