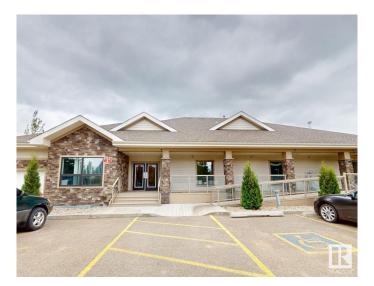

### \$2,395,000

0 Bedroom, 0.00 Bathroom, Institutional on 0.00 Acres

Kinokamau Plains Area, Edmonton, AB

RECEIVERSHIP SALE – LANDS AND BUILDING ONLY. Rare opportunity to purchase a TURNKEY care home facility totaling 4,626 sq.ft.± on 1.95 acres in Northwest Edmonton. Five double occupancy bedrooms (with partial demising walls) and two single occupancy rooms all with two-piece washrooms, in addition to main common areas consisting of living and dining areas, office, storage room, kitchenette, two common shower rooms, plus partially developed basement with full kitchen, laundry room, bathroom and open storage areas. Exceptional location in the Moon Crest Park subdivision with rear immediate access to Yellowhead Trail and Anthony Henday. Additional features include common patio area, exterior garage and on-site parking facilities. 1 acre± of surplus land beside building offers considerable future development possibilities and potential.