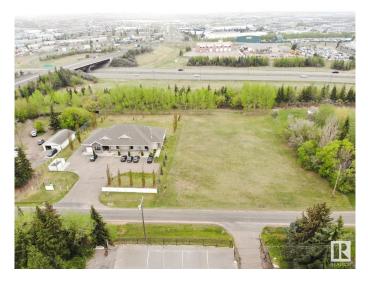

### \$2,395,000

0 Bedroom, 0.00 Bathroom, Institutional on 0.00 Acres

Kinokamau Plains Area, Edmonton, AB

RECEIVERSHIP SALE – LANDS AND BUILDING ONLY. Rare opportunity to purchase a TURNKEY care home facility totaling 4,626 sq.ft.± on 1.95 acres in Northwest Edmonton. Five double occupancy bedrooms (with partial demising walls) and two single occupancy rooms all with two-piece washrooms, in addition to main common areas consisting of living and dining areas, office, storage room, kitchenette, two common shower rooms, plus partially developed basement with full kitchen, laundry room, bathroom and open storage areas. Exceptional location in the Moon Crest Park subdivision with rear immediate access to Yellowhead Trail and Anthony Henday. Additional features include common patio area, exterior garage and on-site parking facilities. 1 acre± of surplus land beside building offers considerable future development possibilities and potential.