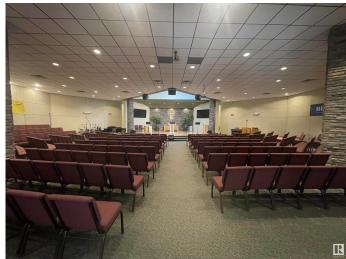

## \$2,650,000

0 Bedroom, 0.00 Bathroom, Institutional on 0.00 Acres

Terrace Heights (Edmonton), Edmonton, AB

THE CHURCH IS WELL SITUATED ON THE EASTSIDE OF 67 STREET BETWEEN 99 AND 101 AVENUE, IN THE NEIGHBOURHOOD OF TERRACE HEIGHTS, IN THE EAST CENTRAL SECTION OF THE CITY OF EDMONTON, COMMONLY KNOWN AS CAPILANO, EASY ACCESS ONTO 99TH AVENUE, 101 AVENUE AND 75 STREET (WAYNE GRETZKY DRIVE) WHICH ARE THE MAJOR ARTERIES LINKING **EDMONTON'S EAST CENTRAL** RESIDENTIAL AREAS WITH SHERWOOD PARK, DOWNTOWN EDMONTON, NORTH-SOUTH SECTORS AND THE REST OF THE CITY. THE CHURCH MAIN SANCTUARY HAS A SEATING CAPACITY OF AT LEAST 300 WITH 8 CLASSROOMS IN THE BASEMENT. MAIN FLOOR HAS THE PASTORAL STUDY, A MEETING ROOM, NURSERY, A HUGE KITCHEN, SECONDARY SANCTUARY AND A DINING **ROOM THAT ACCOMODATES OVER 150** PEOPLE. BUILDING WAS BUILT IN TWO STAGES, 1960 AND 1984, TOTAL SQUARE FOOTAGE IS 14,471 SQFT. AMPLE PARKING.