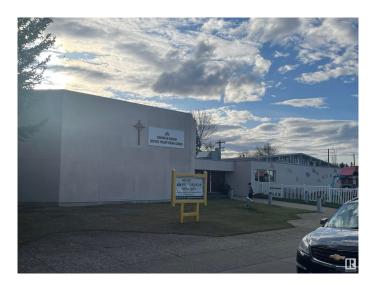

# \$2,650,000 - 9920 67 Street, Edmonton

MLS® #E4438336

## \$2,650,000

0 Bedroom, 0.00 Bathroom, Institutional on 0.00 Acres

Terrace Heights (Edmonton), Edmonton, AB

THE CHURCH IS WELL SITUATED ON THE EASTSIDE OF 67 STREET BETWEEN 99 AND 101 AVENUE, IN THE NEIGHBOURHOOD OF TERRACE HEIGHTS, IN THE EAST CENTRAL SECTION OF THE CITY OF EDMONTON, COMMONLY KNOWN AS CAPILANO, EASY ACCESS ONTO 99TH AVENUE, 101 AVENUE AND 75 STREET (WAYNE GRETZKY DRIVE) WHICH ARE THE MAJOR ARTERIES LINKING **EDMONTON'S EAST CENTRAL** RESIDENTIAL AREAS WITH SHERWOOD PARK, DOWNTOWN EDMONTON, NORTH-SOUTH SECTORS AND THE REST OF THE CITY. THE CHURCH MAIN SANCTUARY HAS A SEATING CAPACITY OF AT LEAST 300 WITH 8 CLASSROOMS IN THE BASEMENT. MAIN FLOOR HAS THE PASTORAL STUDY, A MEETING ROOM, NURSERY, A HUGE KITCHEN, SECONDARY SANCTUARY AND A DINING **ROOM THAT ACCOMODATES OVER 150** PEOPLE. BUILDING WAS BUILT IN TWO STAGES, 1960 AND 1984, TOTAL SQUARE FOOTAGE IS 14,471 SQFT. AMPLE PARKING.

## **Community Information**

Address 9920 67 Street

Area Edmonton

Subdivision Terrace Heights (Edmonton)

City Edmonton
County ALBERTA

Province AB

Postal Code T6A 2R2