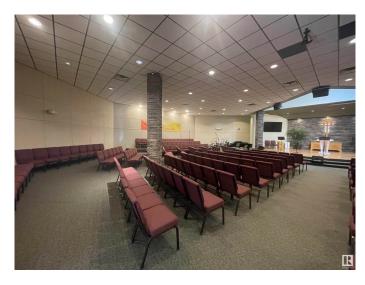

## \$2,650,000

0 Bedroom, 0.00 Bathroom, Institutional on 0.00 Acres

Terrace Heights (Edmonton), Edmonton, AB

THE CHURCH IS WELL SITUATED ON THE EASTSIDE OF 67 STREET BETWEEN 99 AND 101 AVENUE, IN THE NEIGHBOURHOOD OF TERRACE HEIGHTS, IN THE EAST CENTRAL SECTION OF THE CITY OF EDMONTON, COMMONLY KNOWN AS CAPILANO, EASY ACCESS ONTO 99TH AVENUE, 101 AVENUE AND 75 STREET (WAYNE GRETZKY DRIVE) WHICH ARE THE MAJOR ARTERIES LINKING **EDMONTON'S EAST CENTRAL** RESIDENTIAL AREAS WITH SHERWOOD PARK, DOWNTOWN EDMONTON, NORTH-SOUTH SECTORS AND THE REST OF THE CITY. THE CHURCH MAIN SANCTUARY HAS A SEATING CAPACITY OF AT LEAST 300 WITH 8 CLASSROOMS IN THE BASEMENT. MAIN FLOOR HAS THE PASTORAL STUDY, A MEETING ROOM, NURSERY, A HUGE KITCHEN, SECONDARY SANCTUARY AND A DINING **ROOM THAT ACCOMODATES OVER 150** PEOPLE. BUILDING WAS BUILT IN TWO STAGES, 1960 AND 1984, TOTAL SQUARE FOOTAGE IS 14,471 SQFT. AMPLE PARKING.