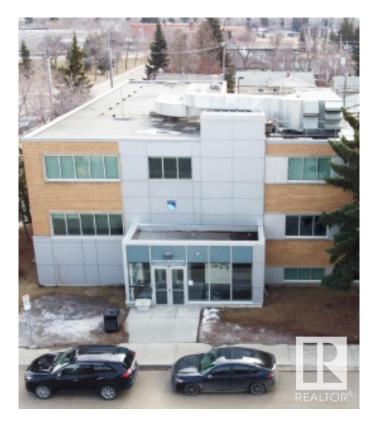

#### \$6,640,000

0 Bedroom, 0.00 Bathroom, Office on 0.00 Acres

Spruce Avenue, Edmonton, AB

10305, 10319 and 10415 Princess Elizabeth Avenue! 10305: This 15,748 square foot office building is designed to accommodate a diverse range of office users. It features an attractive and modern exterior design and requires minimal interior upgrades to meet tenant needs. The building offers the opportunity to be reconfigured as a multi-tenant property and is fully accessible with a barrier free layout. 10319: Ample on-site parking enhances tenant convenience, while the low site coverage allows for potential redevelopment or adaptive reuse by new owners. Additionally, there is significant redevelopment potential with adjacent properties. 10415: The optimized layout of this property is designed to maximize owner-user efficiency. It is well maintained and features an aesthetically appealing exterior. There is potential for full accessibility with lift modernization. The adequate parking ratio meets most operational requirements, while abundant natural light enhances the interior environment.