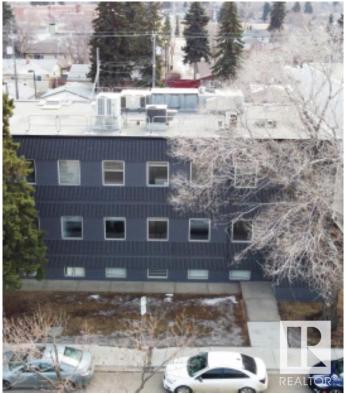

#### \$6,640,000

0 Bedroom, 0.00 Bathroom, Office on 0.00 Acres

Spruce Avenue, Edmonton, AB

10305, 10319 and 10415 Princess Elizabeth Avenue! 10305: This 15,748 square foot office building is designed to accommodate a diverse range of office users. It features an attractive and modern exterior design and requires minimal interior upgrades to meet tenant needs. The building offers the opportunity to be reconfigured as a multi-tenant property and is fully accessible with a barrier free layout. 10319: Ample on-site parking enhances tenant convenience, while the low site coverage allows for potential redevelopment or adaptive reuse by new owners. Additionally, there is significant redevelopment potential with adjacent properties. 10415: The optimized layout of this property is designed to maximize owner-user efficiency. It is well maintained and features an aesthetically appealing exterior. There is potential for full accessibility with lift modernization. The adequate parking ratio meets most operational requirements, while abundant natural light enhances the interior environment.