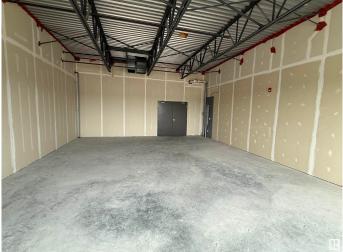

### \$399,000

0 Bedroom, 0.00 Bathroom, Office on 0.00 Acres

Chappelle Area, Edmonton, AB

• Shell space ready for tenant improvements located in a new mixed use development • Second floor space with elevator access • Located in the rapidly growing Southwest community of Chappelle • Access to 41 Ave SW and Anthony Henday Drive