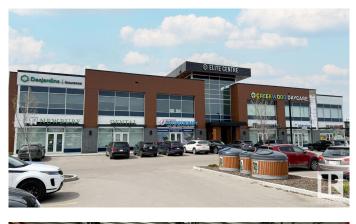

# \$399,000 - 201 8311 Chappelle Way, Edmonton

MLS® #E4438708

### \$399,000

0 Bedroom, 0.00 Bathroom, Office on 0.00 Acres

Chappelle Area, Edmonton, AB

• Shell space ready for tenant improvements located in a new mixed use development • Second floor space with elevator access • Located in the rapidly growing Southwest community of Chappelle • Access to 41 Ave SW and Anthony Henday Drive

## **Community Information**

| Address     | 201 8311 Chappelle Way |
|-------------|------------------------|
| Area        | Edmonton               |
| Subdivision | Chappelle Area         |
| City        | Edmonton               |
| County      | ALBERTA                |
| Province    | AB                     |
| Postal Code | T6W 4S1                |