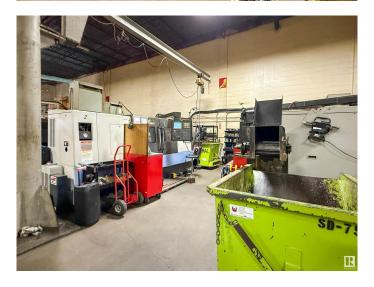

### \$1,200,000

0 Bedroom, 0.00 Bathroom, Business on 0.00 Acres

Morris Industrial, Edmonton, AB

Established machine shop business for sale in central Edmonton! The Machine Shop has been operating since 2010, serving the oilfield and general machining sectors with services including honing, milling, machining, and phosphate processing. The sale includes all major equipment such as lathes, a milling machine, and a honing machine. A long-term lease is in place until April 2029. Ideal opportunity for an owner-operator or strategic buyer looking to acquire a turnkey operation. Financials available with NDA.