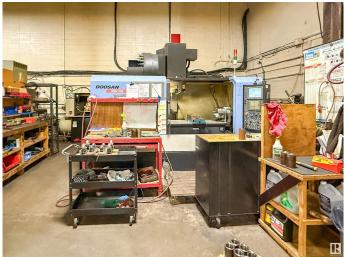

### \$1,200,000

0 Bedroom, 0.00 Bathroom, Business on 0.00 Acres

Morris Industrial, Edmonton, AB

Established machine shop business for sale in central Edmonton! The Machine Shop has been operating since 2010, serving the oilfield and general machining sectors with services including honing, milling, machining, and phosphate processing. The sale includes all major equipment such as lathes, a milling machine, and a honing machine. A long-term lease is in place until April 2029. Ideal opportunity for an owner-operator or strategic buyer looking to acquire a turnkey operation. Financials available with NDA.