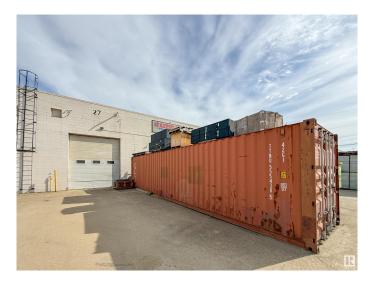

### \$1,200,000

0 Bedroom, 0.00 Bathroom, Business on 0.00 Acres

Morris Industrial, Edmonton, AB

Established machine shop business for sale in central Edmonton! The Machine Shop has been operating since 2010, serving the oilfield and general machining sectors with services including honing, milling, machining, and phosphate processing. The sale includes all major equipment such as lathes, a milling machine, and a honing machine. A long-term lease is in place until April 2029. Ideal opportunity for an owner-operator or strategic buyer looking to acquire a turnkey operation. Financials available with NDA.