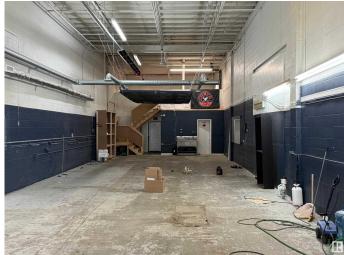

## \$419,999

0 Bedroom, 0.00 Bathroom, Industrial on 0.00 Acres

West Sheffield Industrial, Edmonton, AB

Move-in ready and full of potential! This clean and versatile 2,200± sq. ft. commercial condo is an incredible opportunity for businesses of all kinds—ideal for storage, light manufacturing, automotive repair or detailing, general contracting, breweries, or distilleries. Measuring 23' wide by 96' long, the unit features a rear bay door with convenient ground-level loading and includes a 100± sq. ft. mezzanine. With quick access to both Yellowhead Trail and Anthony Henday via 111th or 167th, this prime location keeps you connected. Opportunities like this don't last!