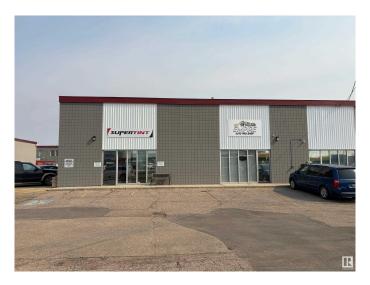

## \$419,999

0 Bedroom, 0.00 Bathroom, Industrial on 0.00 Acres

West Sheffield Industrial, Edmonton, AB

Move-in ready and full of potential! This clean and versatile 2,200± sq. ft. commercial condo is an incredible opportunity for businesses of all kinds—ideal for storage, light manufacturing, automotive repair or detailing, general contracting, breweries, or distilleries. Measuring 23' wide by 96' long, the unit features a rear bay door with convenient ground-level loading and includes a 100± sq. ft. mezzanine. With quick access to both Yellowhead Trail and Anthony Henday via 111th or 167th, this prime location keeps you connected. Opportunities like this don't last!