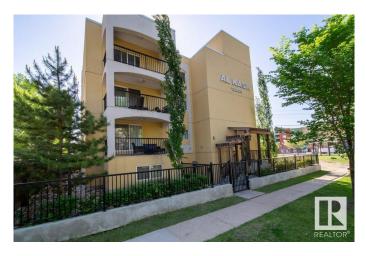

#### \$1,350,000

0 Bedroom, 0.00 Bathroom, Multi-Family Commercial on 0.00 Acres

Belvedere, Edmonton, AB

Modern, top quality build-four suites fully tenanted! Above ground, heated parking is one of the many surprises! All suites feature Corian countertops, SS appliances, DW and Laundry. Real hardwood floors, marble inlays, pocelain tiling adorn each home creating a high end, luxury feel. Very appealing as all floorplates are 1300 sq. ft + with the exception of the main floor bachelor. The building is secured with 13 cameras, video intercom, smarthome controls and a keyfob system. The structural and mechanical systems are more than standard - hot water boilers(x2)baseboard heating and heated concrete pad in the parking area. Priced below today's construction costs and totally occupied - act quickly!

#### Exterior

| Exterior     | Concrete, Wood Frame, Mixed |
|--------------|-----------------------------|
| Construction | Concrete, Wood Frame, Mixed |