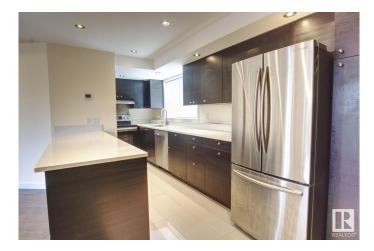

#### \$1,350,000

0 Bedroom, 0.00 Bathroom, Multi-Family Commercial on 0.00 Acres

Belvedere, Edmonton, AB

Modern, top quality build-four suites fully tenanted! Above ground, heated parking is one of the many surprises! All suites feature Corian countertops, SS appliances, DW and Laundry. Real hardwood floors, marble inlays, pocelain tiling adorn each home creating a high end, luxury feel. Very appealing as all floorplates are 1300 sq. ft + with the exception of the main floor bachelor. The building is secured with 13 cameras, video intercom, smarthome controls and a keyfob system. The structural and mechanical systems are more than standard - hot water boilers(x2)baseboard heating and heated concrete pad in the parking area. Priced below today's construction costs and totally occupied - act quickly!