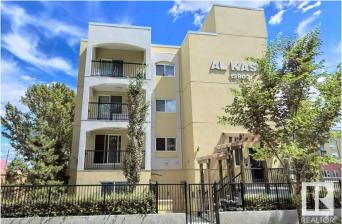

#### \$1,350,000

0 Bedroom, 0.00 Bathroom, Multi-Family Commercial on 0.00 Acres

Belvedere, Edmonton, AB

Modern, top quality build-four suites fully tenanted! Above ground, heated parking is one of the many surprises! All suites feature Corian countertops, SS appliances, DW and Laundry. Real hardwood floors, marble inlays, pocelain tiling adorn each home creating a high end, luxury feel. Very appealing as all floorplates are 1300 sq. ft + with the exception of the main floor bachelor. The building is secured with 13 cameras, video intercom, smarthome controls and a keyfob system. The structural and mechanical systems are more than standard - hot water boilers(x2)baseboard heating and heated concrete pad in the parking area. Priced below today's construction costs and totally occupied - act quickly!

#### Exterior

| Exterior     | Concrete, Wood Frame, Mixed |
|--------------|-----------------------------|
| Construction | Concrete, Wood Frame, Mixed |