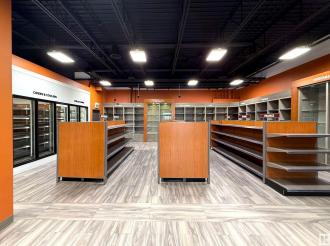

## \$1,799,000

0 Bedroom, 0.00 Bathroom, Retail on 0.00 Acres

McConachie Area, Edmonton, AB

Fully built-out former liquor store (turnkey) with two combined units available for sale or lease. Versatile space â€" not limited to liquor use. Prime location in McConachie, surrounded by Tim Hortons, daycare, medical, and restaurants. Come join us!!