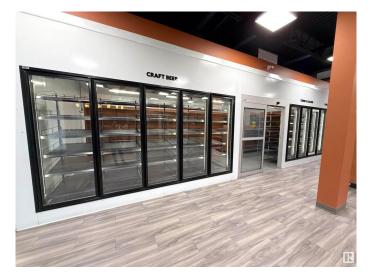

## \$1,799,000

0 Bedroom, 0.00 Bathroom, Retail on 0.00 Acres

McConachie Area, Edmonton, AB

Fully built-out former liquor store (turnkey) with two combined units available for sale or lease. Versatile space â€" not limited to liquor use. Prime location in McConachie, surrounded by Tim Hortons, daycare, medical, and restaurants. Come join us!!