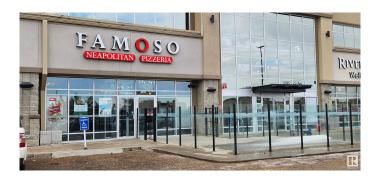

#### \$640,000

0 Bedroom, 0.00 Bathroom, Business on 0.00 Acres

Magrath Heights, Edmonton, AB

This turn key franchise sale includes all equipment, trained staff and management. Situated in a high foot traffic area. This location provides a strong nationally recognized brand, loyal customer base and profit ready business with minimal start up delays.