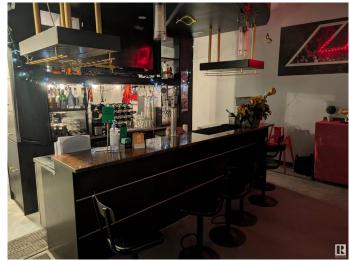

## \$250,000

0 Bedroom, 0.00 Bathroom, Business on 0.00 Acres

Mayfield, Edmonton, AB

2365 ft2 Japanese restaurant located in a very busy shopping plaza. Steady clientele. Same owner in this location 10 years. Reasonable rent.