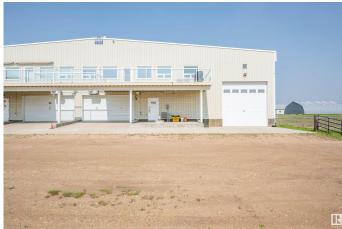

## \$930,000

0 Bedroom, 0.00 Bathroom, Industrial on 0.00 Acres

None, Rural Strathcona County, AB

Executive 7350 Sq Ft Hanger located at Cooking Lake Airport! This amazing opportunity features a 60' 10" x 120' 9" main floor hanger space with 52' x 18' High HYDRO SWING DOOR with a remote control. Space for several planes. 50' x 17' 7" RV bay accessible from the front with 14' x 16' overhead door and 220 Wiring. 2nd level PILOTS LOUNGE boasting 1789 SQFT featuring 2 bedrooms, large kitchen, dining area, living room with fireplace & 4 piece bath. Access to a full length deck and access to the loft overlooking the hanger. Main floor also features a large workshop/boiler room complete with 2 new NTI boilers for the in floor heating throughout. Storage room w/1250 gallon cistern & 3 piece washroom. The garage bay is accessible from the front with a 10x16 door. Cooking Lake Airport is Canadas oldest operating Public Airport with a 2950 Foot Runway, 24/7 refueling station, 11 taxiways, and over 250 aircraft based at the airport. This hanger/man cave/amazing space is meticulous & very well maintained.