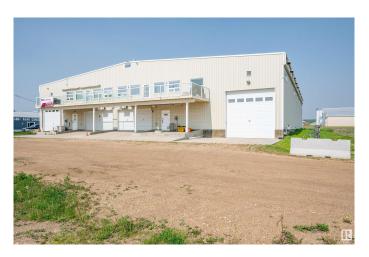

# \$930,000 - 76 51401 Rge Road 221, Rural Strathcona County

MLS® #E4439932

## \$930,000

0 Bedroom, 0.00 Bathroom, Industrial on 0.00 Acres

None, Rural Strathcona County, AB

Executive 7350 Sq Ft Hanger located at Cooking Lake Airport! This amazing opportunity features a 60' 10" x 120' 9" main floor hanger space with 52' x 18' High HYDRO SWING DOOR with a remote control. Space for several planes. 50' x 17' 7" RV bay accessible from the front with 14' x 16' overhead door and 220 Wiring. 2nd level PILOTS LOUNGE boasting 1789 SQFT featuring 2 bedrooms, large kitchen, dining area, living room with fireplace & 4 piece bath. Access to a full length deck and access to the loft overlooking the hanger. Main floor also features a large workshop/boiler room complete with 2 new NTI boilers for the in floor heating throughout. Storage room w/1250 gallon cistern & 3 piece washroom. The garage bay is accessible from the front with a 10x16 door. Cooking Lake Airport is Canadas oldest operating Public Airport with a 2950 Foot Runway, 24/7 refueling station, 11 taxiways, and over 250 aircraft based at the airport. This hanger/man cave/amazing space is meticulous & very well maintained.