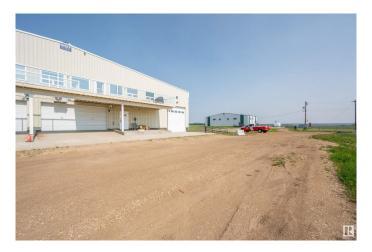

## \$930,000

0 Bedroom, 0.00 Bathroom, Industrial on 0.00 Acres

None, Rural Strathcona County, AB

Executive 7350 Sq Ft Hanger located at Cooking Lake Airport! This amazing opportunity features a 60' 10" x 120' 9" main floor hanger space with 52' x 18' High HYDRO SWING DOOR with a remote control. Space for several planes. 50' x 17' 7" RV bay accessible from the front with 14' x 16' overhead door and 220 Wiring. 2nd level PILOTS LOUNGE boasting 1789 SQFT featuring 2 bedrooms, large kitchen, dining area, living room with fireplace & 4 piece bath. Access to a full length deck and access to the loft overlooking the hanger. Main floor also features a large workshop/boiler room complete with 2 new NTI boilers for the in floor heating throughout. Storage room w/1250 gallon cistern & 3 piece washroom. The garage bay is accessible from the front with a 10x16 door. Cooking Lake Airport is Canadas oldest operating Public Airport with a 2950 Foot Runway, 24/7 refueling station, 11 taxiways, and over 250 aircraft based at the airport. This hanger/man cave/amazing space is meticulous & very well maintained.