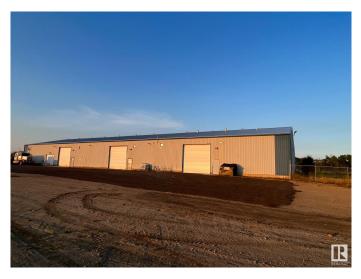

#### **\$0**

0 Bedroom, 0.00 Bathroom, Industrial on 0.00 Acres

None, Rural Bonnyville M.D., AB

Great shop space located just northwest of Bonnyville on Hwy 660! This 4,880 sq ft shop features a 16x16 automatic overhead door to fit large trucks and equipment and an office area with a bathroom. The shop has tons of space for parking and outside parking space as well. This is a gross lease with everything included for \$4900 plus GST per Month. Immediate possession available at a price your business can afford!