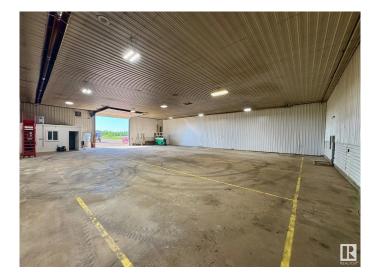

#### **\$0**

0 Bedroom, 0.00 Bathroom, Industrial on 0.00 Acres

None, Rural Bonnyville M.D., AB

Great shop space located just northwest of Bonnyville on Hwy 660! This 4,880 sq ft shop features a 16x16 automatic overhead door to fit large trucks and equipment and an office area with a bathroom. The shop has tons of space for parking and outside parking space as well. This is a gross lease with everything included for \$4900 plus GST per Month. Immediate possession available at a price your business can afford!