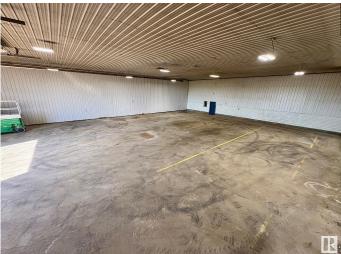

#### **\$0**

0 Bedroom, 0.00 Bathroom, Industrial on 0.00 Acres

None, Rural Bonnyville M.D., AB

Great shop space located just northwest of Bonnyville on Hwy 660! This 4,880 sq ft shop features a 16x16 automatic overhead door to fit large trucks and equipment and an office area with a bathroom. The shop has tons of space for parking and outside parking space as well. This is a gross lease with everything included for \$4900 plus GST per Month. Immediate possession available at a price your business can afford!