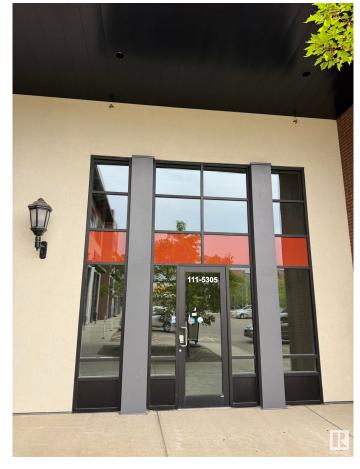

### \$0

0 Bedroom, 0.00 Bathroom, Retail on 0.00 Acres

Chaleureuse Business Park, Beaumont, AB

Prime commercial lease opportunity in the heart of Beaumont's growing retail corridor. Located in the modern Bryant Heritage Plaza, this high-visibility retail offers excellent exposure from Highway 625 and 50th Street, and is situated next to major anchors like No Frills and A&W. The plaza is surrounded by over 8,000 residential dwellings and established businesses such as insurance offices, a yoga studio, dental clinic, and gym, with additional demand from nearby Leduc County, home to approximately 5,000 dwellings. Zoned C2, this unit is suitable for a variety of uses including retail, health services, professional offices, restaurants, and salons. The space features ample parking.