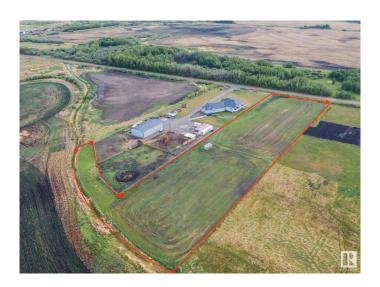

#### \$285,000

0 Bedroom, 0.00 Bathroom, Rural on 2.99 Acres

None, Rural Sturgeon County, AB

Discover your dream home on a peaceful, fully fenced 2.99-acre propertyâ€"just 10 minutes from North Edmonton and Anthony Henday Drive. This serene oasis offers the perfect balance of quiet country living with the convenience of nearby city amenities. Enjoy space, privacy, and accessibility all in one exceptional location.

# **Community Information**

Address 55213 Rge Road 234

Area Rural Sturgeon County

Subdivision None

City Rural Sturgeon County

County ALBERTA

Province AB

Postal Code T0A 1N0