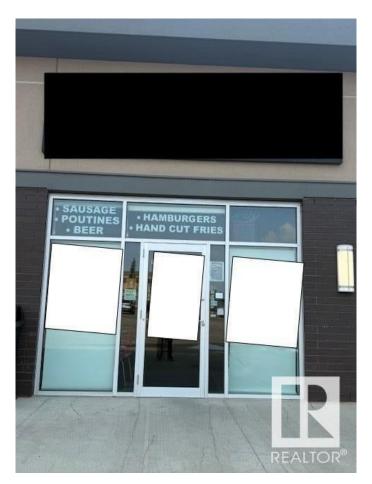

#### \$149,000

0 Bedroom, 0.00 Bathroom, Business on 0.00 Acres

Ottewell, Edmonton, AB

Great opportunity to own a 25-seat dine-in restaurant located in the sought-after Capilano area, anchored by major retailers including Walmart, Shoppers Drug Mart, and several franchised food businesses. This is a strictly asset sale – being offered at a price of just \$149,000. The space is fully built out and ready for your own concept and cuisine. Skip the hassle of building from scratch and bring your vision to life in a high-traffic retail plaza. Perfect for new entrepreneurs or seasoned restaurateurs looking for a turnkey opportunity in a busy commercial hub.