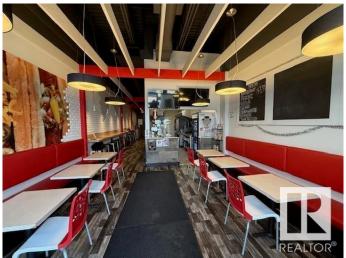

#### \$149,000

0 Bedroom, 0.00 Bathroom, Business on 0.00 Acres

Ottewell, Edmonton, AB

Great opportunity to own a 25-seat dine-in restaurant located in the sought-after Capilano area, anchored by major retailers including Walmart, Shoppers Drug Mart, and several franchised food businesses. This is a strictly asset sale – being offered at a price of just \$149,000. The space is fully built out and ready for your own concept and cuisine. Skip the hassle of building from scratch and bring your vision to life in a high-traffic retail plaza. Perfect for new entrepreneurs or seasoned restaurateurs looking for a turnkey opportunity in a busy commercial hub.