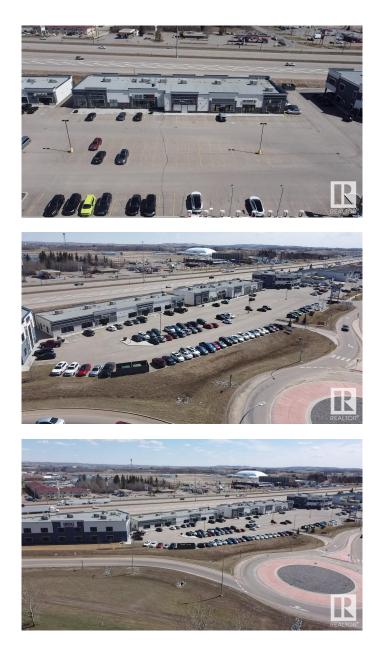

### \$0

0 Bedroom, 0.00 Bathroom, Retail on 0.00 Acres

None, Rural Red Deer County, AB

Now available for lease in the heart of Red Deer County's bustling Gasoline Alley, this high-visibility shopping centre offers prime retail space with direct exposure to QEII Highwayâ€"Alberta's busiest corridor between Edmonton and Calgary. Located at 179 Leva Avenue, Gasoline Alley West Shopping Centre features strong existing co-tenancy, ample on-site parking, and the only Tesla Superchargers along this major stretch, drawing consistent foot traffic from travelers and commuters. Units range from 1,510 SF to 2,069 SF with competitive market rents and estimated additional rent of \$11.04 PSF (including utilities). Ideal for retail, service, or food and beverage concepts seeking a strategic central Alberta location.