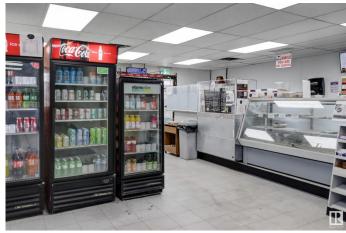

## \$219,000

0 Bedroom, 0.00 Bathroom, Business on 0.00 Acres

Strathcona Industrial Park, Edmonton, AB

Prime Commercial Property in Strathcona Industrial Park! Unlock the potential of this exceptional corner property, strategically located in the bustling Strathcona Industrial Park. This versatile site is currently home to a thriving restaurant, courier service, U-Haul dealership, and lottery business, making it a dynamic investment opportunity with multiple revenue streams. Massive Corner Lot, Ample space for expansion or additional business ventures. Generous parking facilities to accommodate customers and staff. Spacious Warehouse and Office/Storage Areas ideal for various operational needs, providing flexibility for your business model. Located on a very busy street, ensuring maximum visibility and accessibility. Quick and easy connections to the Whitemud Freeway, facilitating efficient logistics and customer access. Whether you are looking to continue the successful operations already in place or envision your own unique business. Not to miss this golden oppurtunity!