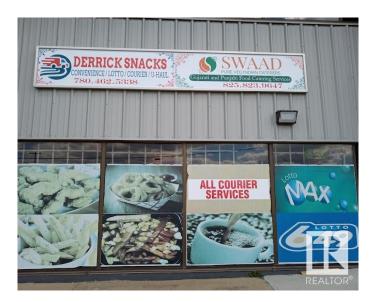

## \$219,000

0 Bedroom, 0.00 Bathroom, Business on 0.00 Acres

Strathcona Industrial Park, Edmonton, AB

Prime Commercial Property in Strathcona Industrial Park! Unlock the potential of this exceptional corner property, strategically located in the bustling Strathcona Industrial Park. This versatile site is currently home to a thriving restaurant, courier service, U-Haul dealership, and lottery business, making it a dynamic investment opportunity with multiple revenue streams. Massive Corner Lot, Ample space for expansion or additional business ventures. Generous parking facilities to accommodate customers and staff. Spacious Warehouse and Office/Storage Areas ideal for various operational needs, providing flexibility for your business model. Located on a very busy street, ensuring maximum visibility and accessibility. Quick and easy connections to the Whitemud Freeway, facilitating efficient logistics and customer access. Whether you are looking to continue the successful operations already in place or envision your own unique business. Not to miss this golden oppurtunity!