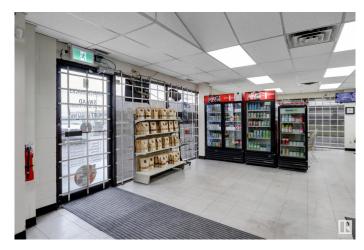

## \$219,000

0 Bedroom, 0.00 Bathroom, Business on 0.00 Acres

Strathcona Industrial Park, Edmonton, AB

Prime Commercial Property in Strathcona Industrial Park! Unlock the potential of this exceptional corner property, strategically located in the bustling Strathcona Industrial Park. This versatile site is currently home to a thriving restaurant, courier service, U-Haul dealership, and lottery business, making it a dynamic investment opportunity with multiple revenue streams. Massive Corner Lot, Ample space for expansion or additional business ventures. Generous parking facilities to accommodate customers and staff. Spacious Warehouse and Office/Storage Areas ideal for various operational needs, providing flexibility for your business model. Located on a very busy street, ensuring maximum visibility and accessibility. Quick and easy connections to the Whitemud Freeway, facilitating efficient logistics and customer access. Whether you are looking to continue the successful operations already in place or envision your own unique business. Not to miss this golden oppurtunity!