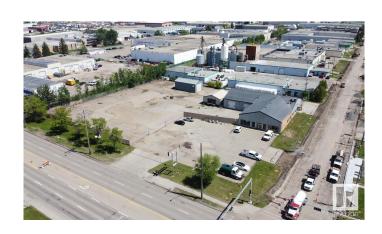

### \$0

0 Bedroom, 0.00 Bathroom, Industrial on 0.00 Acres

Dominion Industrial, Edmonton, AB

8,612 sq.ft.± freestanding showroom/warehouse building available for lease on a 2.11-acre± site at 14820 – 123 Avenue in Edmonton. The site includes a 1,012 sq.ft.± drive-through building and features two grade loading doors, trench drain, and 400 amp power (TBC). The main building layout includes a showroom, four offices, kitchen/staff area, storage, and open workspace on both levels. Zoned BE (Business Employment) with exposure to 25,000 vehicles per day on 149 Street.