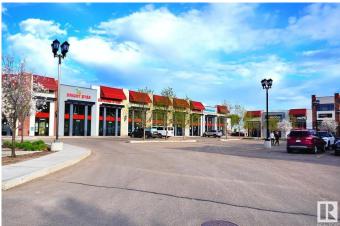

#### \$0

0 Bedroom, 0.00 Bathroom, Retail on 0.00 Acres

Chaleureuse Business Park, Beaumont, AB

Prime commercial lease opportunity in the heart of Beaumont's growing retail corridor. Located in the modern Bryant Heritage Plaza, this high-visibility retail offers excellent exposure from Highway 625 and 50th Street, and is situated next to major anchors like No Frills and A&W. The plaza is surrounded by over 8,000 residential dwellings and established businesses such as insurance offices, a yoga studio, dental clinic, and gym, with additional demand from nearby Leduc County, home to approximately 5,000 dwellings. Zoned C2, this unit is suitable for a variety of uses including retail, health services, professional offices, restaurants, and salons. The space features ample parking.