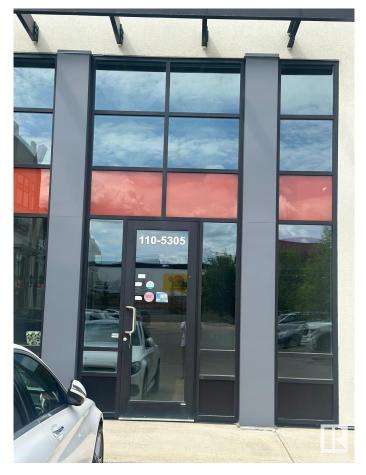

# \$0 - 110 5305 Magasin Avenue, Beaumont

MLS® #E4440643

#### \$0

0 Bedroom, 0.00 Bathroom, Retail on 0.00 Acres

Chaleureuse Business Park, Beaumont, AB

Prime commercial lease opportunity in the heart of Beaumont's growing retail corridor. Located in the modern Bryant Heritage Plaza, this high-visibility retail offers excellent exposure from Highway 625 and 50th Street, and is situated next to major anchors like No Frills and A&W. The plaza is surrounded by over 8,000 residential dwellings and established businesses such as insurance offices, a yoga studio, dental clinic, and gym, with additional demand from nearby Leduc County, home to approximately 5,000 dwellings. Zoned C2, this unit is suitable for a variety of uses including retail, health services, professional offices, restaurants, and salons. The space features ample parking.