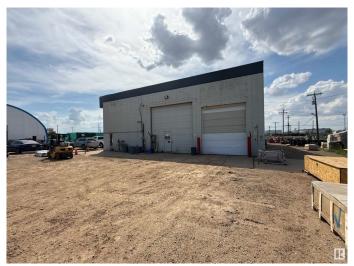

### \$0

0 Bedroom, 0.00 Bathroom, Industrial on 0.00 Acres

None, Rural Strathcona County, AB

5,330 sq.ft.± freestanding office/warehouse building available for lease on a 4.54-acre± site in Strathcona County. The building includes 2,400 sq.ft.± of office space over two floors, currently configured with nine offices, a large reception or bullpen area, and warehouse space with three grade-level overhead doors. The site is fully fenced and gated, with concrete block construction and a new roof.