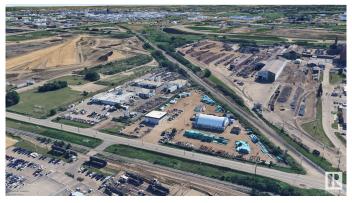

### \$0

0 Bedroom, 0.00 Bathroom, Industrial on 0.00 Acres

None, Rural Strathcona County, AB

5,330 sq.ft.± freestanding office/warehouse building available for lease on a 4.54-acre± site in Strathcona County. The building includes 2,400 sq.ft.± of office space over two floors, currently configured with nine offices, a large reception or bullpen area, and warehouse space with three grade-level overhead doors. The site is fully fenced and gated, with concrete block construction and a new roof.

# **Community Information**

Address 9439 34 Street

Area Rural Strathcona County

Subdivision None

City Rural Strathcona County

County ALBERTA

Province AB

Postal Code T6B 2Y5