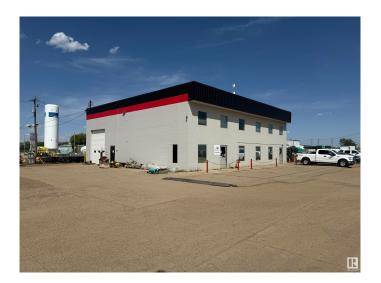

### \$0

0 Bedroom, 0.00 Bathroom, Industrial on 0.00 Acres

None, Rural Strathcona County, AB

5,330 sq.ft.± freestanding office/warehouse building available for lease on a 4.54-acre± site in Strathcona County. The building includes 2,400 sq.ft.± of office space over two floors, currently configured with nine offices, a large reception or bullpen area, and warehouse space with three grade-level overhead doors. The site is fully fenced and gated, with concrete block construction and a new roof.