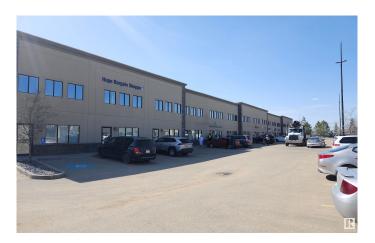

### \$0

0 Bedroom, 0.00 Bathroom, Office on 0.00 Acres

Ellerslie Industrial, Edmonton, AB

• Opportunity to lease in a prime location within a mix of various established business like retails, offices, restaurants, institutional establishments, etc. • Easy access via major arterial roads with high traffic volume. • Suitable for retail, office, warehouse, etc. • Main floor measures 21'-4― x 39'-10― (wall to wall) with a built-out office room. Unit has an additional mezzanine floor (21'-4― x 20'-10―). • Currently, the demising wall is under construction. Washrooms, HVAC, are planned and to be built by the landlord (or by the tenant to suite their requirements, to be confirmed). • Immediate availability for lease.

# **Community Information**

Address 2411 Ellwood Dr.

Area Edmonton

Subdivision Ellerslie Industrial

City Edmonton
County ALBERTA

Province AB

Postal Code T6X 0J6