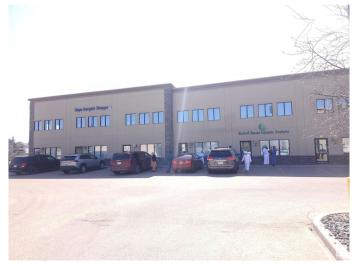

### \$0

0 Bedroom, 0.00 Bathroom, Office on 0.00 Acres

Ellerslie Industrial, Edmonton, AB

• Opportunity to lease in a prime location within a mix of various established business like retails, offices, restaurants, institutional establishments, etc. • Easy access via major arterial roads with high traffic volume. • Suitable for retail, office, warehouse, etc. • Main floor measures 21'-4― x 39'-10― (wall to wall) with a built-out office room. Unit has an additional mezzanine floor (21'-4― x 20'-10―). • Currently, the demising wall is under construction. Washrooms, HVAC, are planned and to be built by the landlord (or by the tenant to suite their requirements, to be confirmed). • Immediate availability for lease.