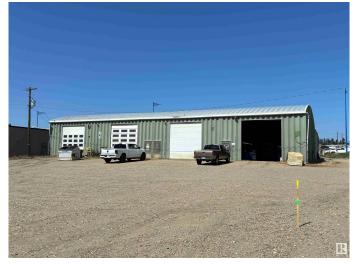

#### \$795,000

0 Bedroom, 0.00 Bathroom, Industrial on 0.00 Acres

Drayton Valley, Drayton Valley, AB

Located on 50 Ave, close to Hwy 22, this 1.1 acre lot comes with a 9000+ sq ft building with 3 offices and 3 bays. The office and shop configuration is: One large office bay (approx. 30' x 54') combined with a large shop bay (approx. 48' x 54') with two 14' x 14' overhead doors and a 10' x 50' mezzanine and two smaller office bays (approximately 30' x 28') each combined with their own shop bay (approx. 28' x 48') and 14' x 14' overhead door. Adjoining 1.1 acre lot to the east, Lot 5, is also available for sale. Zoned C-Gen (Commercial, General District).