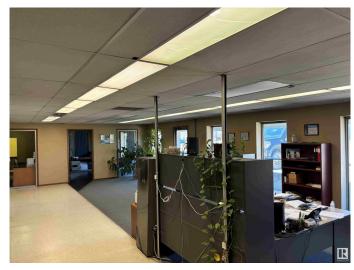

#### \$795,000

0 Bedroom, 0.00 Bathroom, Industrial on 0.00 Acres

Drayton Valley, Drayton Valley, AB

Located on 50 Ave, close to Hwy 22, this 1.1 acre lot comes with a 9000+ sq ft building with 3 offices and 3 bays. The office and shop configuration is: One large office bay (approx. 30' x 54') combined with a large shop bay (approx. 48' x 54') with two 14' x 14' overhead doors and a 10' x 50' mezzanine and two smaller office bays (approximately 30' x 28') each combined with their own shop bay (approx. 28' x 48') and 14' x 14' overhead door. Adjoining 1.1 acre lot to the east, Lot 5, is also available for sale. Zoned C-Gen (Commercial, General District).