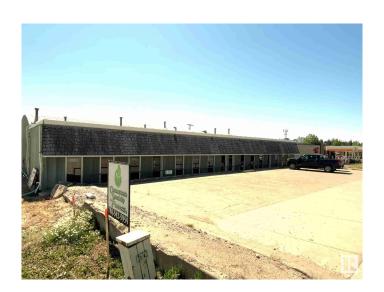

#### \$795,000

0 Bedroom, 0.00 Bathroom, Industrial on 0.00 Acres

Drayton Valley, Drayton Valley, AB

Located on 50 Ave, close to Hwy 22, this 1.1 acre lot comes with a 9000+ sq ft building with 3 offices and 3 bays. The office and shop configuration is: One large office bay (approx. 30' x 54') combined with a large shop bay (approx. 48' x 54') with two 14' x 14' overhead doors and a 10' x 50' mezzanine and two smaller office bays (approximately 30' x 28') each combined with their own shop bay (approx. 28' x 48') and 14' x 14' overhead door. Adjoining 1.1 acre lot to the east, Lot 5, is also available for sale. Zoned C-Gen (Commercial, General District).