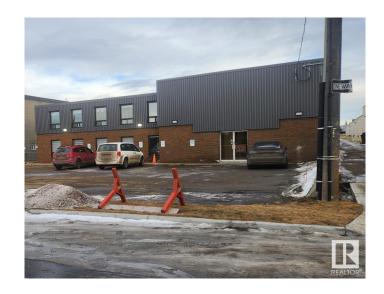

## \$6,300,000

0 Bedroom, 0.00 Bathroom, Industrial on 0.00 Acres

Lambton Industrial, Edmonton, AB

22,363 sq. ft. on 3.99 acres. Both buildings include offices, washrooms and open work space. Paved Parking, fenced and secured compound and dual entrance yard with one electric gate. Easy access to the Sherwood Park Freeway,50th Street and 90th Avenue.